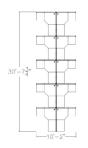

# 10-PERSON CUBICLE CALL CENTER WITH L-SHAPED DESKS | EMERALD CUBICLE COLLECTION | 5X6X52"H

\$22,733.69

Actual Footprint Size: 10'2"W x 30'8"D x 52"H
Individual Workspace Size: 5'W x 6'D x 52"H

Panels Pictured: