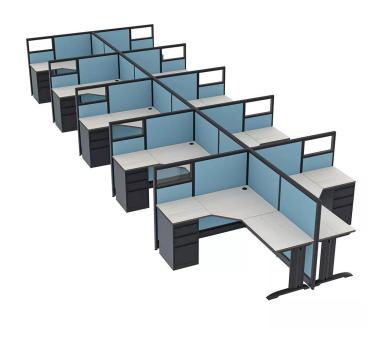

# 10-PERSON CUBICLE CALL CENTER WITH L-SHAPED DESKS | EMERALD CUBICLE COLLECTION | 5X6X52"H

\$22,733.69

Actual Footprint Size: 10'2"W x 30'8"D x 52"H
Individual Workspace Size: 5'W x 6'D x 52"H

Panels Pictured:

Fabric: Blue LagoonLaminate: None

Glass: Clear Tempered
 Worksurfaces Pictured: White

• Trim Pictured: Charcoal

• Storage Shown: 3-Drawer Box/Box/File Pedestals

Because the configuration pictured is completely customizable, you can choose other fabrics and laminate options to the left. Also, you can contact our designers to create your dream office today at 1-888-993-3757 or e-mail <a href="mailto:sales@skutchi.com">sales@skutchi.com</a>

## Create 10-Person Cubicle Call Center with L-Shaped Desks with the Emerald Cubicle Collection

Using the **Emerald Cubicle Collection**, creating 10-person cubicle call centers (like the one pictured on this page) is a snap. Featured are the tackable fabric panels, laminate worksurfaces, glass panes, and storage options. This typical can be customized in a number of ways. With over a dozen colored fabrics to choose from, the possibilities are limitless. Mix and match the fabric colors by panel to create 10-person cubicle call centers to match your corporate brand or office place motif. And don't forget, this cubicle system also offers an upgrade for electrical cord/data networking cable conduits along the base