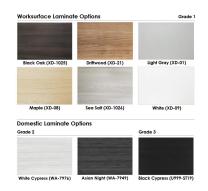

Fabric: Blue LagoonLaminate: None

Glass: Clear Tempered
 Worksurfaces Pictured: White

• Trim Pictured: Charcoal

• Storage Shown: 3-Drawer Box/Box/File Pedestals

Because the configuration pictured is completely customizable, you can choose other fabrics and laminate options to the left. Also, you can contact our designers to create your dream office today at 1-888-993-3757 or e-mail <a href="mailto:sales@skutchi.com">sales@skutchi.com</a>

### **Accessorizing the Emerald Cubicle Collection**

The 10-person cubicle call centers on this page come with several accessory options from which to choose. For instance, choose from multiple work surface laminates, locking pedestal cabinets, shelves, lockable storage bins, paper trays, pencil holders, and just about anything else 10-person cubicle call centers might need. Also, if you have questions about all the accessories available, one of our professional office design specialists will help you put your project together. Also, you can simply call before you order at (888) 993-3757.