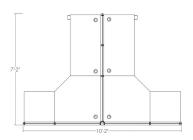

# \$4,105.03

Actual Footprint Size: 10'2"W x 7'2"D x 39"H
Individual Workspace Size: 5'W x 7'D x 39"H

Panels Pictured:

• Fabric: Silver and Charcoal

Laminate: NoneGlass: None

• Worksurfaces Pictured: Driftwood