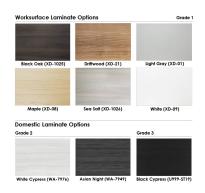

# \$4,105.03

Actual Footprint Size: 10'2"W x 7'2"D x 39"H
Individual Workspace Size: 5'W x 7'D x 39"H

Panels Pictured:

• Fabric: Silver and Charcoal

Laminate: NoneGlass: None

• Worksurfaces Pictured: Driftwood

### **Accessorizing the Emerald Cubicle Collection**

The 2-person L-shaped cubicles on this page come with several accessory options from which to choose. For instance, choose from multiple work surface laminates, locking pedestal cabinets, shelves, lockable storage bins, paper trays, pencil holders, and just about anything else 2-person L-shaped cubicles might need. Also, if you have questions about all the accessories available, one of our **professional office design specialists** will help you put your project together. Also, you can simply call before you order at (888) 993-3757.