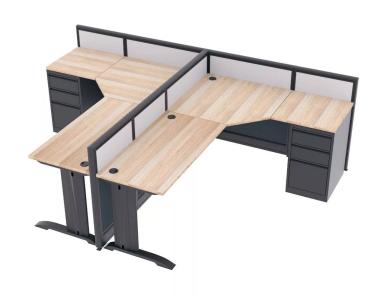

### 2-PERSON L-SHAPED CUBICLES | EMERALD COLLECTION | 5X7X39"H

# \$4,105.03

Actual Footprint Size: 10'2"W x 7'2"D x 39"H
Individual Workspace Size: 5'W x 7'D x 39"H

Panels Pictured:

• Fabric: Silver and Charcoal

Laminate: NoneGlass: None

• Worksurfaces Pictured: Driftwood

• Trim Pictured: Charcoal

• Storage Pictured: 3-Drawer Box/Box/File Pedestals

Because the configuration pictured is completely customizable, you can choose other fabrics and laminate options to the left. Also, you can contact our designers to create your dream office today at 1-888-993-3757 or e-mail <a href="mailto:sales@skutchi.com">sales@skutchi.com</a>