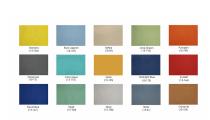

## Create 2-Person L-Shaped Cubicles with the Emerald Cubicle Collection

Using the **Emerald Cubicle Collection**, creating 2-person L-shaped cubicles (like the one pictured on this page) is a snap. Featured are the tackable fabric panels, laminate worksurfaces, and storage options. This typical can be customized in a number of ways. With over a dozen colored fabrics to choose from, the possibilities are limitless. Mix and match the fabric colors by panel to create 2-person L-shaped cubicles to match your corporate brand or office place motif. And don't forget, this cubicle system also offers an upgrade for electrical cord/data networking cable conduits along the base of each panel to hide messy cable clutter.