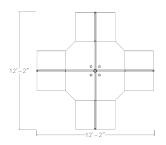

# \$8,358.84

Actual Footprint Size: 12'2"W x 12'2"D x 65"H
Individual Workspace Size: 6'W x 6'D x 65"H

Panels Pictured:

Fabric: SilverLaminate: None

• Worksurfaces Pictured: Black Oak

• Trim Pictured: Charcoal