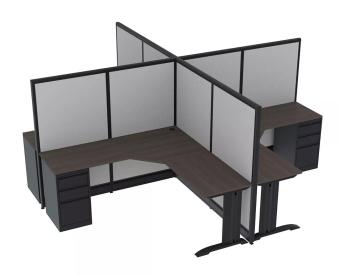

## 4-PERSON COMPUTER WORKSTATIONS | EMERALD CUBICLE COLLECTION | 6X6X65"H

# \$8,358.84

Actual Footprint Size: 12'2"W x 12'2"D x 65"H
Individual Workspace Size: 6'W x 6'D x 65"H

Panels Pictured:

Fabric: SilverLaminate: None

• Worksurfaces Pictured: Black Oak

• Trim Pictured: Charcoal

• Storage Shown: 3-Drawer Box/Box/File Pedestal

Because the configuration pictured is completely customizable, you can choose other fabrics and

laminate options to the left. Also, you can contact our designers to create your dream office today at 1-888-993-3757 or e-mail <a href="mailto:sales@skutchi.com">sales@skutchi.com</a>