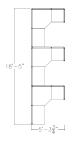

## **ADMINISTRATIVE L-SHAPED CUBICLES | EMERALD COLLECTION | 5X6X65-39"H**

\$9,679.76

Actual Footprint Size: 5'4"W x 18'5"D x 65"-39"H
Individual Workspace Size: 5'W x 6'D x 65"-39"H

Panels Pictured:

• **Fabric:** Silver and Slate