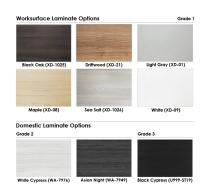

Laminate: NoneGlass: None

• Worksurfaces Pictured: Driftwood

• Trim Pictured: Charcoal

• Storage Shown: 3-Drawer Box/Box/File Pedestals, Overhead Storage Cabinets and

Bookshelves

Because the configuration pictured is completely customizable, you can choose other fabrics and laminate options to the left. Also, you can contact our designers to create your dream office today at 1-888-993-3757 or e-mail <a href="mailto:sales@skutchi.com">sales@skutchi.com</a>

## **Accessorizing the Emerald Cubicle Collection**

The administrative L-shaped cubicles on this page come with several accessory options from which to choose. For instance, choose from multiple work surface laminates, locking pedestal cabinets, shelves, lockable storage bins, paper trays, pencil holders, and just about anything else administrative L-shaped cubicles might need. Also, if you have questions about all the accessories available, one of our professional office design specialists will help you put your project together. Also, you can simply call before you order at (888) 993-3757.