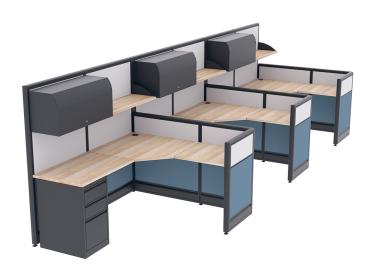

## **ADMINISTRATIVE L-SHAPED CUBICLES | EMERALD COLLECTION | 5X6X65-39"H**

\$9,679.76

Actual Footprint Size: 5'4"W x 18'5"D x 65"-39"H
Individual Workspace Size: 5'W x 6'D x 65"-39"H

Panels Pictured:

• **Fabric:** Silver and Slate

Laminate: NoneGlass: None

• Worksurfaces Pictured: Driftwood

• Trim Pictured: Charcoal

• Storage Shown: 3-Drawer Box/Box/File Pedestals, Overhead Storage Cabinets and

Bookshelves

Because the configuration pictured is completely customizable, you can choose other fabrics and laminate options to the left. Also, you can contact our designers to create your dream office today at 1-888-993-3757 or e-mail <a href="mailto:sales@skutchi.com">sales@skutchi.com</a>

**SKU:** EMC-LC08-5x6x65-39

# Create Administrative L-Shaped Cubicles with the Emerald Cubicle Collection

Using the **Emerald Cubicle Collection**, creating administrative L-shaped cubicles (like the one pictured on this page) is a snap. Featured are the tackable fabric panels, laminate worksurfaces, and storage/shelving options. This typical can be customized in a number of ways. With over a dozen colored fabrics to choose from, the possibilities are limitless. Mix and match the fabric colors by panel to create administrative L-shaped cubicles to match your corporate brand or office place motif. And don't forget, this cubicle system also offers an upgrade for electrical cord/data networking cable conduits along the base of each panel to hide messy cable clutter.