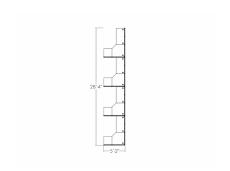

# \$13,988.61

Actual Footprint Size: 5'2"W x 28'4"D x 65"H
Individual Workspace Size: 5'W x 7'D x 65"H

• Panels Pictured:

Fabric: SlateLaminate: NoneGlass: None

• Worksurfaces Pictured: Driftwood

• Trim Pictured: Charcoal