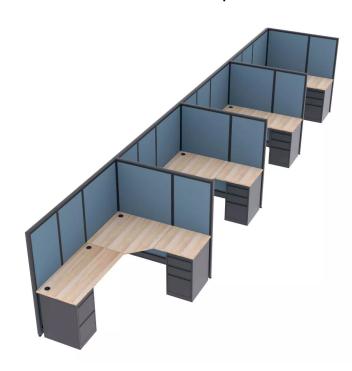

## L-SHAPED CUBICLE COMPUTER WORKSPACES | EMERALD COLLECTION | 5X7X65"H

# \$13,988.61

Actual Footprint Size: 5'2"W x 28'4"D x 65"H
Individual Workspace Size: 5'W x 7'D x 65"H

• Panels Pictured:

Fabric: SlateLaminate: NoneGlass: None

• Worksurfaces Pictured: Driftwood

• Trim Pictured: Charcoal

• Storage Shown: 3-Drawer Box/Box/File Pedestals and 2-Drawer File/File Pedestals

Because the configuration pictured is completely customizable, you can choose other fabrics and laminate options to the left. Also, you can contact our designers to create your dream office today at 1-888-993-3757 or e-mail <a href="mailto:sales@skutchi.com">sales@skutchi.com</a>

# Create L-Shaped Cubicle Computer Workspaces with the Emerald Cubicle Collection

Using the **Emerald Cubicle Collection**, creating L-shaped cubicle computer workspaces (like the one pictured on this page) is a snap. Featured are the tackable fabric panels, laminate worksurfaces, glass panes, and storage options. This typical can be customized in a number of ways. With over a dozen colored fabrics to choose from, the possibilities are limitless. Mix and match the fabric colors by panel to create L-shaped cubicle computer workspaces to match your corporate brand or office place motif. And don't forget, this cubicle system also offers an upgrade for electrical cord/data networking cable