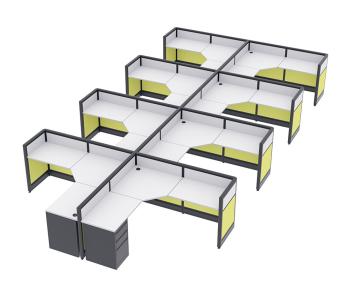

# L-SHAPED CUBICLE WORKSPACES | 8-PERSON | EMERALD CUBICLE COLLECTION | 6X6X39"H

## \$16,435.64

Actual Footprint Size: 12'5"W x 24'6"D x 39"H
Individual Workspace Size: 6'W x 6'D x 39"H

Panels Pictured:

• **Fabric:** Silver and Lime Green

Laminate: NoneGlass: None

• Worksurfaces Pictured: White

• Trim Pictured: Charcoal

• Storage Shown: 3-Drawer Box/Box/File Pedestal

Because the configuration pictured is completely customizable, you can choose other fabrics and laminate options to the left. Also, you can contact our designers to create your dream office today at 1-888-993-3757 or e-mail <a href="mailto:sales@skutchi.com">sales@skutchi.com</a>

## Create L-Shaped Cubicle Workspaces with the Emerald Cubicle Collection

Using the **Emerald Cubicle Collection**, creating L-shaped cubicle workspaces (like the one pictured on this page) is a snap.

Featured are the tackable fabric panels and storage options. This typical can be customized in a number of ways. With over a dozen colored fabrics to choose from, the possibilities are limitless. Mix and match the fabric colors by panel to create unique L-shaped cubicle workspaces to match your corporate brand or office place motif.