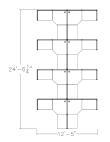

## \$16,435.64

Actual Footprint Size: 12'5"W x 24'6"D x 39"H
Individual Workspace Size: 6'W x 6'D x 39"H

Panels Pictured:

• **Fabric:** Silver and Lime Green

Laminate: NoneGlass: None

• Worksurfaces Pictured: White