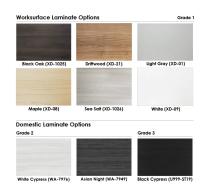

## **Accessorizing the Emerald Cubicle Collection**

The L-shaped cubicle workspaces on this page come with several accessory options from which to choose. For instance, choose from multiple work surface laminates, locking pedestal cabinets, shelves, lockable storage bins, paper trays, pencil holders, and just about anything else L-shaped cubicle workspaces might need.