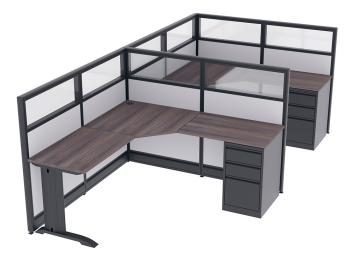

#### L-SHAPED CUBICLES WITH GLASS WINDOWS | 2-PERSON | EMERALD COLLECTION | 6X6X52"H

# \$5,678.66

- Actual Footprint Size: 6'2"W x 12'3.5"D x 52"H
- Individual Workspace Size: 6'W x 6'D x 52"H
- Panels Pictured:
  - Fabric: Silver
  - Laminate: None
  - Glass: Clear Tempered
- Worksurfaces Pictured: Black Oak
- Trim Pictured: Charcoal
- Storage Shown: 3-Drawer Box/Box/File Pedestal

## Create L-Shaped Cubicles with Glass Windows with the Emerald Cubicle Collection

Using the **Emerald Cubicle Collection**, creating L-shaped cubicles with glass windows (like the one pictured on this page) is a snap.

Featured are the tackable fabric panels, glass toppers, and storage and shelving options. This typical can be customized in a number of ways. With over a dozen colored fabrics to choose from, the possibilities are limitless. Mix and match the fabric colors by panel to create unique L-shaped cubicles with glass