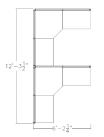

# \$5,678.66

- Actual Footprint Size: 6'2"W x 12'3.5"D x 52"H
- Individual Workspace Size: 6'W x 6'D x 52"H
- Panels Pictured:
  - Fabric: Silver
  - Laminate: None
  - Glass: Clear Tempered
- Worksurfaces Pictured: Black Oak
- Trim Pictured: Charcoal
- Storage Shown: 3-Drawer Box/Box/File Pedestal