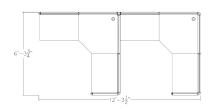

# \$5,898.63

• Actual Footprint Size: 12'3.5"W x 6'3.75"D x 52"H

• Individual Workspace Size: 6'W x 6'D x 52"H

Panels Pictured:

Fabric: SilverLaminate: None

• Worksurfaces Pictured: White

• Trim Pictured: Charcoal