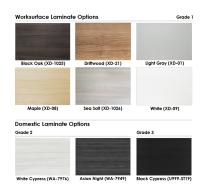

• Storage Shown: 3-Drawer Box/Box/File Pedestal

Because the configuration pictured is completely customizable, you can choose other fabrics and

laminate options to the left. Also, you can contact our designers to create your dream office today at 1-888-993-3757or e-mail <a href="mailto:sales@skutchi.com">sales@skutchi.com</a>

# **Accessorizing the Emerald Cubicle Collection**

The L-shaped cubicles with glass windows on this page comes with several accessory options from which to choose. For instance, choose from multiple work surface laminates, locking pedestal cabinets, shelves, lockable storage bins, paper trays, pencil holders, and just about anything else L-shaped cubicles with glass windows might need.