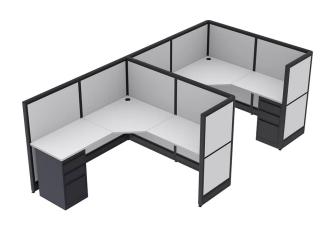

# L-SHAPED CUBICLES WITH STORAGE | 2-PERSON | EMERALD COLLECTION | 6X6X52"H

# \$5,898.63

• Actual Footprint Size: 12'3.5"W x 6'3.75"D x 52"H

• Individual Workspace Size: 6'W x 6'D x 52"H

Panels Pictured:

Fabric: SilverLaminate: None

• Worksurfaces Pictured: White

• Trim Pictured: Charcoal

• Storage Shown: 3-Drawer Box/Box/File Pedestal

Because the configuration pictured is completely customizable, you can choose other fabrics and

laminate options to the left. Also, you can contact our designers to create your dream office today at 1-888-993-3757or e-mail <a href="mailto:sales@skutchi.com">sales@skutchi.com</a>