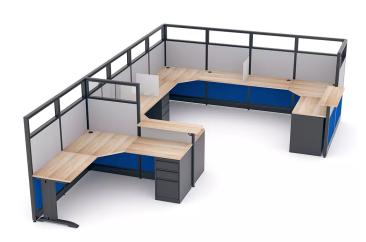

# L-SHAPED MANGERS CUBICLE | EMERALD CUBICLE COLLECTION | 12X18X65"H | SEATS 4

## \$11,358.84

• Actual Footprint Size:  $18'2.5"W \times 12'7.5"D \times 65"H$ 

• Individual Workspace Size: 6'W x 6'D x 65"H

Panels Pictured:

• Fabric: Silver and Royal Blue

• Laminate: N/A (laminate is not available on the Emerald Collection cubicle walls)

• Glass: Clear Tempered

• Worksurfaces Pictured: Driftwood

• Trim Pictured: Charcoal

• Storage Pictured: 3-Drawer Box/Box/File Pedestals

• Also Included: (2) transaction tops and (2) Frosted Acrylic Desk Dividers