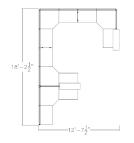

## \$11,358.84

• Actual Footprint Size:  $18'2.5"W \times 12'7.5"D \times 65"H$ 

• Individual Workspace Size: 6'W x 6'D x 65"H

Panels Pictured:

• Fabric: Silver and Royal Blue

• Laminate: N/A (laminate is not available on the Emerald Collection cubicle walls)