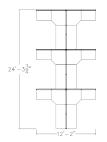

# \$21,161.54

Actual Footprint Size: 12'2"W x 24'4"D x 65"H
Individual Workspace Size:6'W x 8'D x 65"H

Panels Pictured:

• Fabric: Banana and Slate

Laminate: NoneGlass: None

• Worksurfaces Pictured: White

• Trim Pictured: Charcoal