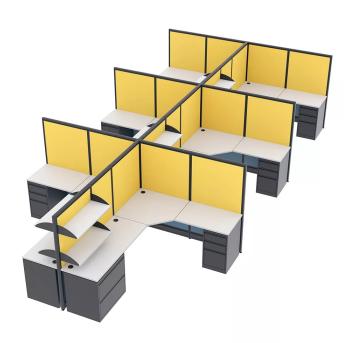

### L-SHAPED WORKSPACE CUBICLES | 6-PERSON | EMERALD COLLECTION | 6X8X65"H

# \$21,161.54

Actual Footprint Size: 12'2"W x 24'4"D x 65"H
Individual Workspace Size:6'W x 8'D x 65"H

Panels Pictured:

• Fabric: Banana and Slate

Laminate: NoneGlass: None

• Worksurfaces Pictured: White

• Trim Pictured: Charcoal

• Storage Shown: 3-Drawer Box/Box/File Pedestals, 2-Drawer Lateral Files and Bookshelves

Because the configuration pictured is completely customizable, you can choose other fabrics and laminate options to the left. Also, you can contact our designers to create your dream office today at 1-888-993-3757 or e-mail <a href="mailto:sales@skutchi.com">sales@skutchi.com</a>

## Create L-Shaped Workspace Cubicles with the Emerald Cubicle Collection

Using the **Emerald Cubicle Collection**, creating L-shaped workspace cubicles (like the one pictured on this page) is a snap. Featured are the tackable fabric panels and storage and shelving options. This typical can be customized in a number of ways. With over a dozen colored fabrics to choose from, the possibilities are limitless. Mix and match the fabric colors by panel to create unique L-shaped workspace cubicles to match your corporate brand or office place motif. And don't forget, this cubicle system also offers an upgrade for electrical cord/data networking cable conduits along the base of each panel to hide messy cable clutter.