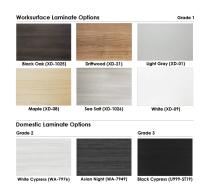

### **Accessorizing the Emerald Cubicle Collection**

The L-shaped workspace cubicles on this page comes with several accessory options from which to choose. For instance, choose from multiple work surface laminates, locking pedestal cabinets, shelves, lockable storage bins, paper trays, pencil holders, and just about anything else L-shaped workspace cubicles might need. Also, if you have questions about all the accessories available, one of our professional office design specialists will help you put your project together. Also, you can simply call before you order at (888) 993-3757.