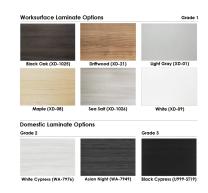

Fabric: SageLaminate: None

Glass: Clear Tempered
 Worksurfaces Pictured: White

• Trim Pictured: Charcoal

• Storage Shown: 3-Drawer Box/Box/File Pedestals

Because the configuration pictured is completely customizable, you can choose other fabrics and laminate options to the left. Also, you can contact our designers to create your dream office today at 1-888-993-3757 or e-mail <a href="mailto:sales@skutchi.com">sales@skutchi.com</a>

### **Accessorizing the Emerald Cubicle Collection**

The modern L-shaped cubicle workstations on this page come with several accessory options from which to choose. For instance, choose from multiple work surface laminates, locking pedestal cabinets, shelves, lockable storage bins, paper trays, pencil holders, and just about anything else modern L-shaped cubicle workstations might need. Also, if you have questions about all the accessories available, one of our **professional office design specialists** will help you put your project together. Also, you can simply call before you order at (888) 993-3757.