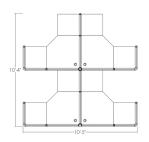

## MODERN L-SHAPED CUBICLE WORKSTATIONS | 4-PERSON | EMERALD COLLECTION | 5X5X52-39"H

\$9,087.60

Actual Footprint Size: 10'4"W x 10'5"D x 52"-39"H
Individual Workspace Size: 5'W x 5'D x 52"-39"H

Panels Pictured: