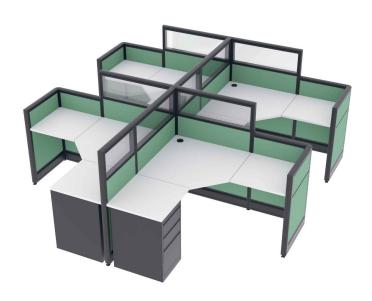

## MODERN L-SHAPED CUBICLE WORKSTATIONS | 4-PERSON | EMERALD COLLECTION | 5X5X52-39"H

\$9,087.60

Actual Footprint Size: 10'4"W x 10'5"D x 52"-39"H
Individual Workspace Size: 5'W x 5'D x 52"-39"H

Panels Pictured:

Fabric: SageLaminate: None

Glass: Clear Tempered
 Worksurfaces Pictured: White

• Trim Pictured: Charcoal

• Storage Shown: 3-Drawer Box/Box/File Pedestals

Because the configuration pictured is completely customizable, you can choose other fabrics and laminate options to the left. Also, you can contact our designers to create your dream office today at 1-888-993-3757 or e-mail <a href="mailto:sales@skutchi.com">sales@skutchi.com</a>

# Create Modern L-Shaped Cubicle Workstations with the Emerald Cubicle Collection

Using the **Emerald Cubicle Collection**, creating modern L-shaped cubicle workstations (like the one pictured on this page) is a snap. Featured are the tackable fabric panels, laminate worksurfaces, glass panes, and storage options. This typical can be customized in a number of ways. With over a dozen colored fabrics to choose from, the possibilities are limitless. Mix and match the fabric colors by panel to create modern L-shaped cubicle workstations to match your corporate brand or office place motif. And don't forget, this cubicle system also offers an upgrade for electrical cord/data networking cable