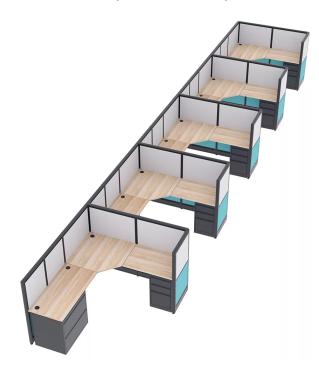

# MODULAR CUBICLE WORKSTATIONS | 5-PERSON | EMERALD COLLECTION | 6X7X52"H

\$18,580.29

Actual Footprint Size: 6'4"W x 35'6.5"D x 52"H
Individual Workspace Size: 6'W x 7'D x 52"H

Panels Pictured:

• Fabric: Silver and Blue Lagoon

Laminate: None Glass: None

• Worksurfaces Pictured: Driftwood

• Trim Pictured: Charcoal

• Storage Shown: 3-Drawer Box/Box/File Pedestals and 2- Drawer Lateral Files

Because the configuration pictured is completely customizable, you can choose other fabrics and laminate options to the left. Also, you can contact our designers to create your dream office today at 1-888-993-3757 or e-mail <a href="mailto:sales@skutchi.com">sales@skutchi.com</a>

# Create Modular Cubicle Workstations with the Emerald Cubicle Collection

Using the **Emerald Cubicle Collection**, creating modular cubicle workstations (like the one pictured on this page) is a snap.

Featured are the tackable fabric panels, laminate worksurfaces, glass panes, and storage options. This typical can be customized in a number of ways. With over a dozen colored fabrics to choose from, the possibilities are limitless. Mix and match the fabric colors by panel to create modular cubicle workstations to match your corporate brand or office place motif.