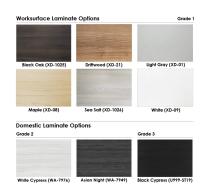

Laminate: None Glass: None

• Worksurfaces Pictured: Driftwood

• Trim Pictured: Charcoal

• Storage Shown: 3-Drawer Box/Box/File Pedestals and 2- Drawer Lateral Files

Because the configuration pictured is completely customizable, you can choose other fabrics and laminate options to the left. Also, you can contact our designers to create your dream office today at 1-888-993-3757 or e-mail <a href="mailto:sales@skutchi.com">sales@skutchi.com</a>

# **Accessorizing the Emerald Cubicle Collection**

The modular cubicle workstations on this page come with several accessory options from which to choose. For instance, choose from multiple work surface laminates, locking pedestal cabinets, shelves, lockable storage bins, paper trays, pencil holders, and just about anything else modular cubicle workstations might need. Also, if you have questions about all the accessories available, one of our professional office design specialists will help you put your project together.