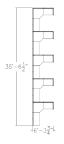

# MODULAR CUBICLE WORKSTATIONS | 5-PERSON | EMERALD COLLECTION | 6X7X52"H

\$18,580.29

Actual Footprint Size: 6'4"W x 35'6.5"D x 52"H
Individual Workspace Size: 6'W x 7'D x 52"H

Panels Pictured:

• Fabric: Silver and Blue Lagoon