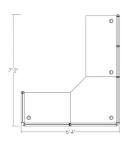

# \$4,070.16

Actual Footprint Size: 6'4"W x 7'2"D x 65"-52"-39"H
Individual Workspace Size: 6'W x 7'D x 65"-52"-39"H

Panels Pictured:

Fabric: Silver Laminate: None

• Glass: Clear Tempered

• Worksurface Pictured: Black Oak