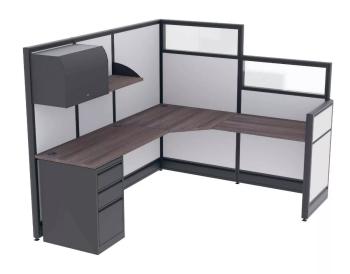

### **MODULAR L-SHAPED CUBICLE | EMERALD COLLECTION | 6X7X65-52-39"H**

# \$4,070.16

Actual Footprint Size: 6'4"W x 7'2"D x 65"-52"-39"H
Individual Workspace Size: 6'W x 7'D x 65"-52"-39"H

Panels Pictured:

Fabric: Silver Laminate: None

• Glass: Clear Tempered

• Worksurface Pictured: Black Oak

• Trim Pictured: Charcoal

• Storage Shown: 3-Drawer Box/Box/File Pedestal, Overhead Storage Cabinet and Bookshelf

Because the configuration pictured is completely customizable, you can choose other fabrics and laminate options to the left. Also, you can contact our designers to create your dream office today at 1-888-993-3757 or e-mail <a href="mailto:sales@skutchi.com">sales@skutchi.com</a>

**SKU:** EMC-LC06-6x7x65-52-39