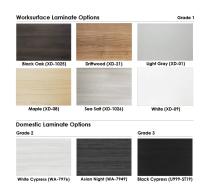

# \$4,070.16

Actual Footprint Size: 6'4"W x 7'2"D x 65"-52"-39"H
Individual Workspace Size: 6'W x 7'D x 65"-52"-39"H

Panels Pictured:

Fabric: Silver Laminate: None

• Glass: Clear Tempered

• Worksurface Pictured: Black Oak

## **Accessorizing the Emerald Cubicle Collection**

The modular L-shaped cubicle on this page come with several accessory options from which to choose. For instance, choose from multiple work surface laminates, locking pedestal cabinets, shelves, lockable storage bins, paper trays, pencil holders, and just about anything else modular cubicle workstations might need. Also, if you have questions about all the accessories available, one of our **professional office design specialists** will help you put your project together. Also, you can simply call before you order at (888) 993-3757.