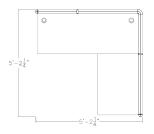

## \$2,617.59

Actual Footprint Size: 5'2.25"W x 5'2.25"D x 65"H
Individual Workspace Size: 5'W x 5'D x 65"H

• Panels Pictured:

Fabric: SlateLaminate: NoneGlass: None

• Worksurface Pictured: Light Gray

• Trim Pictured: Charcoal