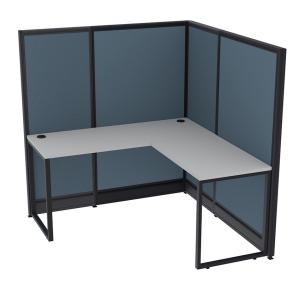

# MODULAR L-SHAPED CUBICLE | EMERALD COLLECTION | SIMPLE CUBICLE WORKSTATION | 5X5X65

## \$2,617.59

Actual Footprint Size: 5'2.25"W x 5'2.25"D x 65"H
Individual Workspace Size: 5'W x 5'D x 65"H

• Panels Pictured:

Fabric: SlateLaminate: NoneGlass: None

• Worksurface Pictured: Light Gray

• Trim Pictured: Charcoal

## Create Modular L-Shaped Cubicle with the Emerald Cubicle Collection

Using the **Emerald Cubicle Collection**, creating modular L-shaped cubicle (like the one pictured on this page) is a snap. Featured are the tackable fabric panels, and laminate worksurfaces. This typical can be customized in a number of ways.

With over a dozen colored fabrics to choose from, the possibilities are limitless. Mix and match the fabric colors by panel to create modular L-shaped cubicles to match your corporate brand or office place motif.