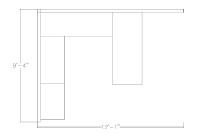

# \$12,800.95

• Individual Workspace Size: 9'4"W x 12'1"D x 95"H

• Panels Pictured:

• Fabric: None

Laminate: Black Oak and White

Glass: Tempered Glass
Worksurface Pictured: White

• Trim Pictured: Silver

• Storage Shown: 2-Drawer File Pedestal, Bookshelf, and Overhead Bin