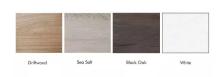

# \$12,800.95

• Individual Workspace Size: 9'4"W x 12'1"D x 95"H

• Panels Pictured:

• Fabric: None

Laminate: Black Oak and White

Glass: Tempered Glass
Worksurface Pictured: White

• Trim Pictured: Silver

• Storage Shown: 2-Drawer File Pedestal, Bookshelf, and Overhead Bin

This system is completely customizable - View the fabric options to the left

Contact our designers to create your dream office 1-888-993-3757 or e-mail <a href="mailto:sales@skutchi.com">sales@skutchi.com</a>