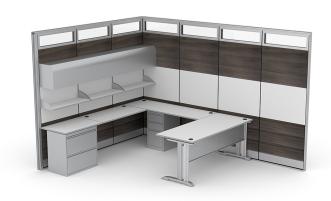

### **EXECUTIVE OFFICE CUBICLE | SAPPHIRE WALL SYSTEM | 9'X12'X95"H**

# \$12,800.95

• Individual Workspace Size: 9'4"W x 12'1"D x 95"H

• Panels Pictured:

• Fabric: None

Laminate: Black Oak and White

Glass: Tempered Glass
Worksurface Pictured: White

• Trim Pictured: Silver

• Storage Shown: 2-Drawer File Pedestal, Bookshelf, and Overhead Bin

#### What Comes With This Product?

The 9'W x 12'D x 95"H configuration pictured here is perfect for an executive office cubicle. The panels feature Walnut and White laminates, with tempered glass toppers along the top. Additionally, the worksurface also features Walnut laminate. Each executive office cubicle is equipped with a box/box/file cabinet and a 2-drawer lateral filing cabinet. There are 3 overhead storage bins as well as 3 overhead bookshelves.