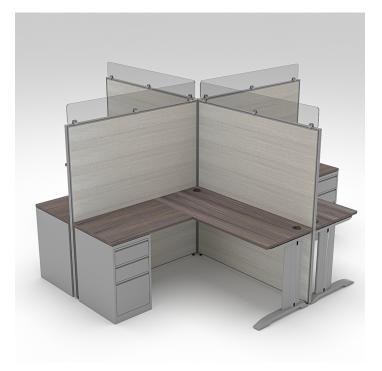

## 4-PERSON L-SHAPED CUBICLE WORKSTATIONS | SAPSLIM CUBICLE SYSTEM | 5X5X65"H

## \$6,570.98

- Overall Footprint Size: 9'11"W x 9'11"D x 71"H
- Individual Workstation Size: 5' x 5' x 71"H
- Features Include:
  - 1-1/4" thick panels
  - Complementary brushed aluminum frame
  - Choose between translucent polycarbonate, Sea Salt Laminate or fabric panels (shown in Sea Salt Laminate)
  - Coordinates with the **Sapphire Cubicle System** for a uniformed working environment
  - 1" thick laminate worksurfaces

Skutchi Designs, Inc.

- Choose from our 8 in-stock desktop laminates (shown in Black Oak Laminate)
- (4) Silver Box/Box/File Pedestals
- (4) Silver C-Legs
- (4) 60"W x 6"H Acrylic screen cubicle extenders

## **PRODUCT DESCRIPTION**

The **SAPslim Cubicle System** is our newest, entry-level cubicle/divider product line. This versatile cubicle divider panel system was designed with affordability and practicality in mind. Its lightweight, modular construction makes it easy to quickly assemble in any work environment.

Nearly any part of the configuration you see pictured here can be added to, modified, or re-imagined. The **SAPslim Cubicle System** panels are available as Sea Salt laminate or frosted polycarbonate. There are also plenty of inexpensive extras you can add to the **SAPslim Cubicle System**.