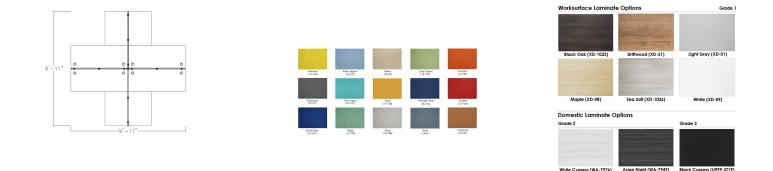

## \$6,570.98

- Overall Footprint Size: 9'11"W x 9'11"D x 71"H
- Individual Workstation Size: 5' x 5' x 71"H
- Features Include:
  - 1-1/4" thick panels
  - Complementary brushed aluminum frame
  - Choose between translucent polycarbonate, Sea Salt Laminate or fabric panels (shown in Sea Salt Laminate)
  - Coordinates with the **Sapphire Cubicle System** for a uniformed working environment
  - 1" thick laminate worksurfaces

Skutchi Designs, Inc.

- Choose from our 8 in-stock desktop laminates (shown in Black Oak Laminate)
- (4) Silver Box/Box/File Pedestals
- (4) Silver C-Legs
- (4) 60"W x 6"H Acrylic screen cubicle extenders

Nearly any part of the configuration you see pictured here can be added to, modified, or re-imagined. The **SAPslim Cubicle System** panels are available as Sea Salt laminate or frosted polycarbonate. There are also plenty of inexpensive extras you can add to the **SAPslim Cubicle System**.