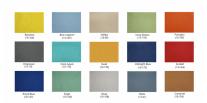

Also, the **Sapphire Cubicle System** features a variety of choices for the panels (multi-colored fabrics,

patterned laminates, and tempered glass) and offers panels reaching 39", 52", and 65" in height. And don't forget, this cubicle system also offers electrical cord/data networking cable conduits along the base of each panel to hide cable clutter.

#### What Comes With This Product?

The 8-person modern cubicle workstations pictured on this page consists of our **Sapphire Cubicle System** divider panels with L-shaped worksurfaces. You can select other colors for the panels, change the overall dimensions of the workspace sizes, adjust the height of the panel divider walls, or select a different laminate for the worksurfaces if you'd like.