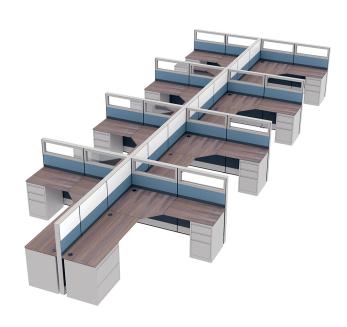

# 8-PERSON MODERN CUBICLE WORKSTATIONS | SAPPHIRE CUBICLE SYSTEM | 6X8X52"H

## \$28,900.01

Overall Footprint Size: 12'2"W x 32'7"D x 52"H
Individual Workstation Size: 6'W x 8'D x 52"H

Panels Pictured:

• Fabric: Slate and Charcoal

Laminate: White

• Glass: None

• Worksurface Pictured: Black Oak

• Trim Pictured: Silver

• Storage Shown: 3-Drawer Box/Box/File Pedestals and 2-Drawer Lateral Files

This system is completely customizable - view the fabric and laminate options to the left

Contact our designers to create your dream office 1-888-993-3757 or e-mail sales@skutchi.com