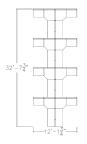

## \$28,900.01

Overall Footprint Size: 12'2"W x 32'7"D x 52"H
Individual Workstation Size: 6'W x 8'D x 52"H

Panels Pictured:

• Fabric: Slate and Charcoal

Laminate: White

• Glass: None

• Worksurface Pictured: Black Oak