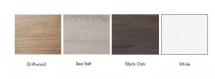

## \$28,900.01

Overall Footprint Size: 12'2"W x 32'7"D x 52"H
Individual Workstation Size: 6'W x 8'D x 52"H

Panels Pictured:

• Fabric: Slate and Charcoal

Laminate: White

• Glass: None

• Worksurface Pictured: Black Oak

#### What Comes With This Product?

The 8-person modern cubicle workstations pictured on this page consists of our **Sapphire Cubicle System** divider panels with L-shaped worksurfaces. You can select other colors for the panels, change the overall dimensions of the workspace sizes, adjust the height of the panel divider walls, or select a different laminate for the worksurfaces if you'd like.