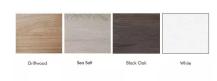

Laminate: WhiteGlass: None

• Worksurface Pictured: White

• Trim Pictured: Silver

• Storage Shown: 3-Drawer Box/Box/File Pedestals and Bookshelves

The configuration pictured is completely customizable! View our fabric and laminate options to the left.

Also, this cubicle system features a variety of choices for the panels (multi-colored fabrics, patterned laminates, and tempered glass) and offers panels reaching 39", 52", and 65" in height. And don't forget, this cubicle system also offers electrical cord/data networking cable conduits along the base of each panel to hide cable clutter.