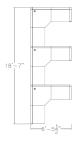

# CONTEMPORARY CUBICLE WORKSTATIONS | SAPPHIRE CUBICLE SYSTEM | 6X6X52"H | SEATS 3

\$12,086.20

Actual Footprint Size: 6'5"W x 18'7"D x 52"H
 Individual Workspace Size: 6'W x 6'D x 52"H

Panels Pictured:

• Fabric: Charcoal and Slate