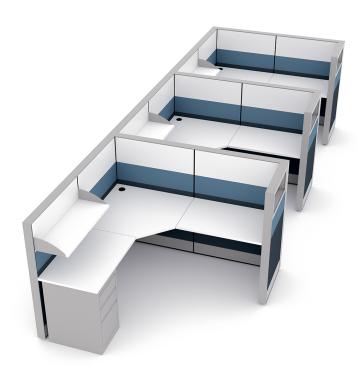

# CONTEMPORARY CUBICLE WORKSTATIONS | SAPPHIRE CUBICLE SYSTEM | 6X6X52"H | SEATS 3

\$12,086.20

Actual Footprint Size: 6'5"W x 18'7"D x 52"H
 Individual Workspace Size: 6'W x 6'D x 52"H

Panels Pictured:

• Fabric: Charcoal and Slate

Laminate: WhiteGlass: None

• Worksurface Pictured: White

• Trim Pictured: Silver

• Storage Shown: 3-Drawer Box/Box/File Pedestals and Bookshelves

The configuration pictured is completely customizable! View our fabric and laminate options to the left.

## Why Buy Our Contemporary Cubicle Workstations?

Are you looking for contemporary cubicle workstations? The <u>Sapphire Cubicle System</u> is our premier cubicle workstation product line. This commercial-grade cubicle system is both scalable and durable. Its lightweight construction makes it a sound investment for any office or work environment. Because of its modular design, any number of contemporary cubicle workstations can be made; pictured here is a 3-person typical.

## What Comes With This Product?

The contemporary cubicle workstations pictured on this page shows our **Sapphire Cubicle System** divider panels with L-shaped desk surfaces. You can select alternate colors for the panels, the overall dimensions of the workspace sizes, the height of the panel divider walls, and the shape of the worksurfaces if you'd like.