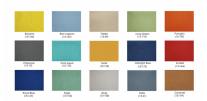

# CONTEMPORARY CUBICLE WORKSTATIONS | SAPPHIRE CUBICLE SYSTEM | 6X6X52"H | SEATS 3

\$12,086.20

Actual Footprint Size: 6'5"W x 18'7"D x 52"H
 Individual Workspace Size: 6'W x 6'D x 52"H

Panels Pictured:

• Fabric: Charcoal and Slate

Also, this cubicle system features a variety of choices for the panels (multi-colored fabrics, patterned laminates, and tempered glass) and offers panels reaching 39", 52", and 65" in height. And don't forget, this cubicle system also offers electrical cord/data networking cable conduits along the base of each panel to hide cable clutter.