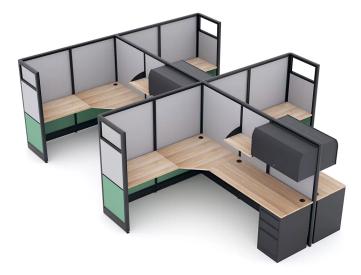

#### L-SHAPED CUBICLE WORKSPACES | EMERALD CUBICLE COLLECTION | 8X6X65"H

# \$14,610.10

- Overall Footprint Size: 16'3"W x 12'5"D x 65"H
- Individual Workspace Size: 8'W x 6'D x 65"H
- Panels Pictured:
  - Fabric: Silver and Sage
  - Laminate: None (laminate is not available on the Emerald Collection cubicle walls)
  - Glass: Clear Tempered
- Worksurfaces Pictured: Driftwood
- Trim Pictured: Charcoal
- **Storage Pictured:** 3-Drawer Box/Box/File Pedestals, Overhead Storage Cabinets and Bookshelves

## **Create L-Shaped Cubicle Workspaces with the Emerald Cubicle Collection**

Using the **Emerald Cubicle Collection**, creating L-shaped cubicle workspaces (like the one pictured on this page) is a snap. Featured are the tackable fabric panels and laminated desks options. This typical can be customized in a number of ways. With over a dozen colored fabrics to choose from, the possibilities are limitless. Mix and match the fabric colors by panel to create unique L-shaped cubicle workspaces to match your corporate brand or office place motif. And don't forget, this cubicle system also offers an upgrade for electrical cord/data networking cable conduits along the base of each panel to hide messy cable clutter.