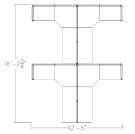

# \$14,610.10

- Overall Footprint Size: 16'3"W x 12'5"D x 65"H
- Individual Workspace Size: 8'W x 6'D x 65"H
- Panels Pictured:
  - Fabric: Silver and Sage
  - Laminate: None (laminate is not available on the Emerald Collection cubicle walls)
  - Glass: Clear Tempered
- Worksurfaces Pictured: Driftwood
- Trim Pictured: Charcoal
- **Storage Pictured:** 3-Drawer Box/Box/File Pedestals, Overhead Storage Cabinets and Bookshelves