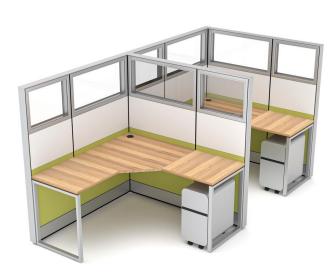

# L-SHAPED CUBICLE WORKSTATIONS | SAPPHIRE CUBICLE SYSTEM | 5X5X65"H | SEATS 2

## \$7,230.64

Actual Footprint Size: 5'3"W x 10'5"D x 65"H
Individual Workspace Size: 5'W x 5'D x 65"H

Panels Pictured:

Fabric: Lime Green Laminate: White

• Glass: Clear Tempered

• Worksurface Pictured: Driftwood

• Trim Pictured: Silver

• Storage Shown: Wally Mobile Pedestal

The configuration pictured is completely customizable! View our fabric and laminate options to the left.

Contact our designers to create your dream office. 1-888-993-3757 or e-mail <a href="mailto:sales@skutchi.com">sales@skutchi.com</a>