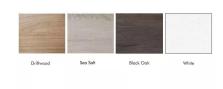

## \$7,230.64

Actual Footprint Size: 5'3"W x 10'5"D x 65"H
Individual Workspace Size: 5'W x 5'D x 65"H

Panels Pictured:

Fabric: Lime Green Laminate: White

• Glass: Clear Tempered

• Worksurface Pictured: Driftwood

• Trim Pictured: Silver

• Storage Shown: Wally Mobile Pedestal

The configuration pictured is completely customizable! View our fabric and laminate options to the left.

Contact our designers to create your dream office. 1-888-993-3757 or e-mail <a href="mailto:sales@skutchi.com">sales@skutchi.com</a>