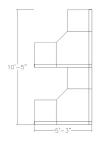

## \$7,230.64

Actual Footprint Size: 5'3"W x 10'5"D x 65"H
Individual Workspace Size: 5'W x 5'D x 65"H

Panels Pictured:

Fabric: Lime Green Laminate: White

• Glass: Clear Tempered

• Worksurface Pictured: Driftwood