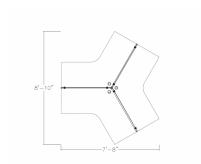

## \$3,635.50

- Overall Footprint Size: 7'8"W x 8'10"D x 65"H
- Individual Workstation Size: 4'W x 4'D x 65"H
- Features Include:
  - 1-1/4" thick panels (Shown in Sea Salt Laminate)
  - Complementary brushed aluminum frame
  - o Coordinates with the Sapphire Cubicle System for a uniformed working environment
  - 1" thick laminate desktops- available in 8 laminates (Shown in White)
  - (3) Silver C-Legs
  - (3) Silver Box/Box/File Pedestals