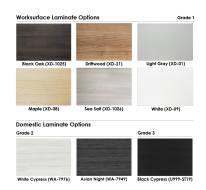

## \$3,635.50

- Overall Footprint Size: 7'8"W x 8'10"D x 65"H
- Individual Workstation Size: 4'W x 4'D x 65"H
- Features Include:
  - 1-1/4" thick panels (Shown in Sea Salt Laminate)
  - Complementary brushed aluminum frame
  - o Coordinates with the Sapphire Cubicle System for a uniformed working environment
  - 1" thick laminate desktops- available in 8 laminates (Shown in White)
  - (3) Silver C-Legs
  - (3) Silver Box/Box/File Pedestals

All panels are covered by our Sea Salt laminate with worksurfaces in White laminate. Consider this a basic "starter" configuration for a call center... you can easily order additional cubicles that will slide and lock into the existing unit so you can expand or deduct as needed.

Nearly any part of the configuration you see pictured here can be added to, modified, or re-imagined. The Sea Salt laminate panels can be replaced with frosted polycarbonate or multiple colored fabric surfaces. Pedestal cabinets can be added to each cubicle, if needed as well. There are plenty of inexpensive extras you can add to the b as well.