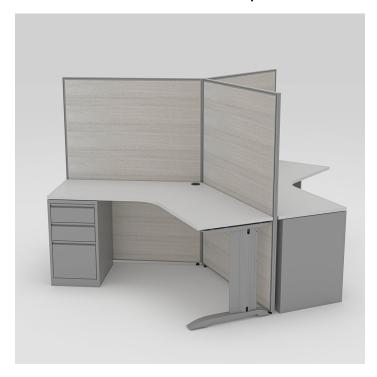

## MODERN 120 DEGREE 3-PERSON WORKSTATION | 120 DEGREE CUBICLE | SAPSLIM CUBICLE COLLECTION | 4X4X65

## \$3,635.50

- Overall Footprint Size: 7'8"W x 8'10"D x 65"H
- Individual Workstation Size: 4'W x 4'D x 65"H
- Features Include:
  - 1-1/4" thick panels (Shown in Sea Salt Laminate)
  - Complementary brushed aluminum frame
  - o Coordinates with the Sapphire Cubicle System for a uniformed working environment
  - 1" thick laminate desktops- available in 8 laminates (Shown in White)
  - (3) Silver C-Legs
  - (3) Silver Box/Box/File Pedestals

All panels are covered by our Sea Salt laminate with worksurfaces in White laminate. Consider this a basic "starter" configuration for a call center... you can easily order additional cubicles that will slide and lock into the existing unit so you can expand or deduct as needed.

Nearly any part of the configuration you see pictured here can be added to, modified, or re-imagined. The Sea Salt laminate panels can be replaced with frosted polycarbonate or multiple colored fabric surfaces. Pedestal cabinets can be added to each cubicle, if needed as well. There are plenty of inexpensive extras you can add to the b as well.