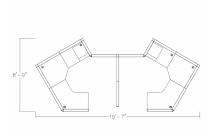

# \$13,817.64

- Overall Footprint Size: 19'7"W x 8'9"D x 65"H
- Individual Workspace Size: 6'W x 6'D x 65"H
- Panels Pictured:
  - Fabric: Charcoal and Slate
  - Laminate: White
  - Glass: Clear Tempered
- Worksurface Pictured: White
- Trim Pictured: Silver
- Storage Shown: 3-Drawer Box/Box/File Pedestals and Overhead Storage Cabinets