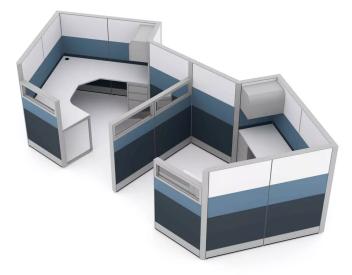

#### MODERN OFFICE CUBICLES | SAPPHIRE CUBICLE SYSTEM | SEATS 2 | 8X19X65"H

# \$13,817.64

- Overall Footprint Size: 19'7"W x 8'9"D x 65"H
- Individual Workspace Size: 6'W x 6'D x 65"H
- Panels Pictured:
  - Fabric: Charcoal and Slate
  - Laminate: White
  - Glass: Clear Tempered
- Worksurface Pictured: White
- Trim Pictured: Silver
- Storage Shown: 3-Drawer Box/Box/File Pedestals and Overhead Storage Cabinets

The configuration pictured is completely customizable! View the fabric and laminate options to the left

Contact our designers to create your dream office. 1-888-993-3757 or e-mail sales@skutchi.com

**SKU:** SAPC-8x19x65