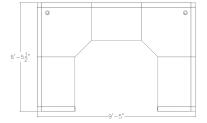

#### MODERN U-SHAPED CUBICLE | SAPPHIRE CUBICLE COLLECTION 9X6X52"H

\$6,672.98

- Overall Footprint Size: 9'5"W x 6'5"D x 39"H
- Panels Pictured:
  - Fabric: None
  - Laminate: White
  - Glass: Clear Tempered
- Worksurface Pictured: Black Oak
- Trim Pictured: Silver
- Storage Shown: (2) 3-Drawer Box/Box/File Pedestals