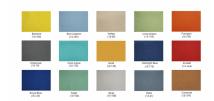

Because of its modular design, any number of modern U-shaped cubicles can be made. Also, the **Sapphire Cubicle System** features a variety of choices for the panels (multi-colored fabrics, patterned laminates, and tempered glass) and offers panels reaching 39", 52", and 65" in height. And don't forget,