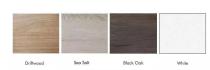

#### MODERN U-SHAPED CUBICLE | SAPPHIRE CUBICLE COLLECTION 9X6X52"H

\$6,672.98

- Overall Footprint Size: 9'5"W x 6'5"D x 39"H
- Panels Pictured:
  - Fabric: None
  - Laminate: White
  - Glass: Clear Tempered
- Worksurface Pictured: Black Oak
- Trim Pictured: Silver
- Storage Shown: (2) 3-Drawer Box/Box/File Pedestals

## What Comes With This Product?

The modern U-shaped cubicles pictured on this page shows our **Sapphire Cubicle System** divider panels with a U-shaped desk surface. You can select other colors for the panels, change the overall sizes of the worksurfaces, adjust the height of the panel divider walls, or select a different laminate for the worksurfaces if you'd like.