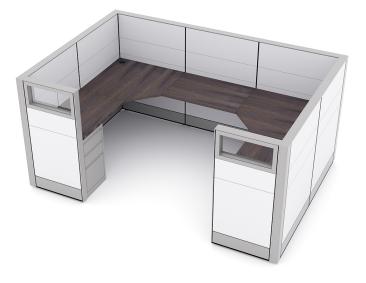

#### MODERN U-SHAPED CUBICLE | SAPPHIRE CUBICLE COLLECTION 9X6X52"H

\$6,672.98

- Overall Footprint Size: 9'5"W x 6'5"D x 39"H
- Panels Pictured:
  - Fabric: None
  - Laminate: White
  - Glass: Clear Tempered
- Worksurface Pictured: Black Oak
- Trim Pictured: Silver
- Storage Shown: (2) 3-Drawer Box/Box/File Pedestals

The configuration pictured is completely customizable! View the fabric and laminate options to the

left.

Contact our designers to create your dream office. 1-888-993-3757 or e-mail sales@skutchi.com

**SKU:** SAPC-U-9x6x52

## What Comes With This Product?

The modern U-shaped cubicles pictured on this page shows our **Sapphire Cubicle System** divider panels with a U-shaped desk surface. You can select other colors for the panels, change the overall sizes of the worksurfaces, adjust the height of the panel divider walls, or select a different laminate for the worksurfaces if you'd like.