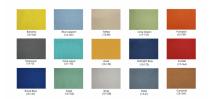

# MODULAR CUBICLE WORKSTATIONS | SAPPHIRE CUBICLE SYSTEM 5X7X65"H | SEATS 5

\$24,870.20

Actual Footprint Size: 5'6"W x 35'10"D x 65"H
Individual Workspace Size: 5'W x 7'D x 65"H

Panels Pictured:

• **Fabric:** Charcoal and Lime Green

Because of its modular design, any number of modern office cubicles can be made; pictured here is a 5-person typical. Also, this cubicle system features a variety of choices for the panels (multi-colored fabrics, patterned laminates, and tempered glass) and offers panels reaching 39", 52", and 65" in height.