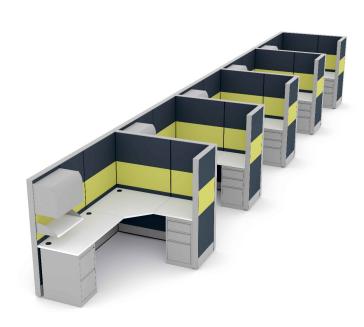

# MODULAR CUBICLE WORKSTATIONS | SAPPHIRE CUBICLE SYSTEM 5X7X65"H | SEATS 5

\$24,870.20

Actual Footprint Size: 5'6"W x 35'10"D x 65"H
Individual Workspace Size: 5'W x 7'D x 65"H

Panels Pictured:

• **Fabric:** Charcoal and Lime Green

Because of its modular design, any number of modern office cubicles can be made; pictured here is a 5-person typical. Also, this cubicle system features a variety of choices for the panels (multi-colored fabrics, patterned laminates, and tempered glass) and offers panels reaching 39", 52", and 65" in height.

## What Comes With This Product?

The modular cubicle workstations pictured on this page shows our **Sapphire Cubicle System** divider panels with L-shaped desk surfaces. You can select alternate colors for the panels, the overall dimensions of the workspace sizes, the height of the panel divider walls, and the shape of the worksurfaces if you'd like.