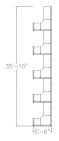

# MODULAR CUBICLE WORKSTATIONS | SAPPHIRE CUBICLE SYSTEM 5X7X65"H | SEATS 5

\$24,870.20

Actual Footprint Size: 5'6"W x 35'10"D x 65"H
Individual Workspace Size: 5'W x 7'D x 65"H

Panels Pictured:

• **Fabric:** Charcoal and Lime Green