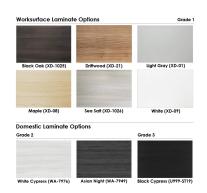

• Glass: None

• Worksurface Pictured: Light Gray

• Trim Pictured: Charcoal

• Storage Shown: 3-Drawer Box/Box/File Pedestals

Because the configuration pictured is completely customizable, you can choose other fabrics and laminate options to the left. Also, you can contact our designers to create your dream office today at 1-888-993-3757 or e-mail <a href="mailto:sales@skutchi.com">sales@skutchi.com</a>

### **Accessorizing the Emerald Cubicle Collection**

The open office workstations on this page come with several accessory options from which to choose. For instance, choose from multiple work surface laminates, locking pedestal cabinets, shelves, lockable storage bins, paper trays, pencil holders, and just about anything else open office workstations might need. Also, if you have questions about all the accessories available, one of our **professional office design specialists** will help you put your project together. Also, you can simply call before you order at (888) 993-3757.