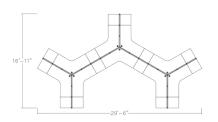

## \$14,774.93

Overall Footprint Size: 29'6"W x 16'11"D x 39"H
Individual Workstation Size: 4'W x 2'D x 39"H

Panels Pictured:

Fabric: Cool Aqua

• Laminate: N/A (laminate panels are not available with the Emerald Cubicle Collection)