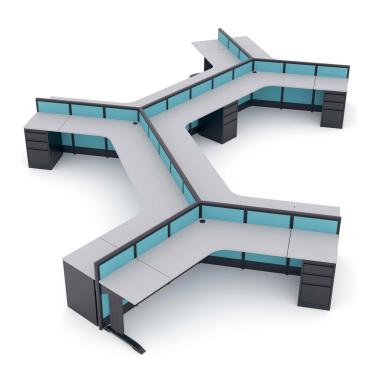

# OPEN OFFICE WORKSTATIONS | 9-PERSON | EMERALD CUBICLE COLLECTION 4X2X39"H

## \$14,774.93

Overall Footprint Size: 29'6"W x 16'11"D x 39"H
Individual Workstation Size: 4'W x 2'D x 39"H

Panels Pictured:

Fabric: Cool Aqua

• Laminate: N/A (laminate panels are not available with the Emerald Cubicle Collection)

• Glass: None

• Worksurface Pictured: Light Gray

• Trim Pictured: Charcoal

• Storage Shown: 3-Drawer Box/Box/File Pedestals

Because the configuration pictured is completely customizable, you can choose other fabrics and laminate options to the left. Also, you can contact our designers to create your dream office today at 1-888-993-3757 or e-mail <a href="mailto:sales@skutchi.com">sales@skutchi.com</a>