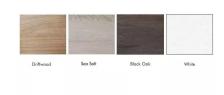

# \$5,331.89

Overall Footprint Size: 14'9"W x 4'2"D x 39"H
Individual Workspace Size: 6'W x 3'D x 39"H

• Panels Pictured:

Fabric: None Laminate: White

• Glass: None

• Worksurface Pictured: Black Oak

• Trim Pictured: Silver

## Why Buy Our Side-by-Side Reception Workstation?

Are you looking for side-by-side reception workstations? The <u>Sapphire Cubicle System</u> is our premier cubicle workstation product line. This commercial-grade cubicle system is both scalable and durable. Its lightweight construction makes it a sound investment for any office or work environment. Because of its modular design, any number of side-by-side reception workstations can be made. Also, this cubicle system features a variety of choices for the panels (multi-colored fabrics, patterned laminates, and tempered glass) and offers panels reaching 39", 52", and 65" in height. And don't forget, this cubicle