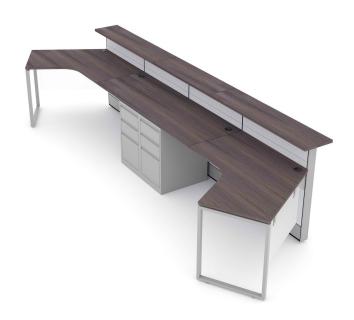

### SIDE-BY-SIDE RECEPTION WORKSTATION | SAPPHIRE CUBICLE SYSTEM | 4X15X39"H

# \$5,331.89

Overall Footprint Size: 14'9"W x 4'2"D x 39"H
Individual Workspace Size: 6'W x 3'D x 39"H

• Panels Pictured:

Fabric: None Laminate: White

• Glass: None

• Worksurface Pictured: Black Oak

• Trim Pictured: Silver

• Storage Shown: 3-Drawer Box/Box/File Pedestals

The configuration pictured is completely customizable! View the fabric and laminate options to the left.

Contact our designers to create your dream office. 1-888-993-3757 or e-mail sales@skutchi.com

**SKU:** SAPC-120-03-3x6x39

#### What Comes With This Product?

The side-by-side reception workstation pictured on this page shows our **Sapphire Cubicle System** divider panel with two, 120 degree worksurfaces and a transaction shelf which runs the length of the unit. This arrangement is often ideal for greeting customers, medical facilities, reception areas, and other applications. You can select different colors for the panels, change the overall sizes of the 120 degree worksurfaces, adjust the height of the panel divider walls, or select a different laminate for the worksurfaces if you'd like. Also, there are many extras you could add to your reception desks such as locking storage bins, pedestal cabinets, accessory racks, monitor arms, paper trays, writing utensil holders, and many other features to complete your project.