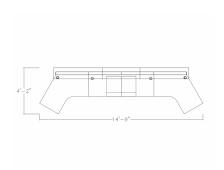

# \$5,331.89

Overall Footprint Size: 14'9"W x 4'2"D x 39"H
Individual Workspace Size: 6'W x 3'D x 39"H

• Panels Pictured:

Fabric: None Laminate: White

• Glass: None

• Worksurface Pictured: Black Oak

• Trim Pictured: Silver