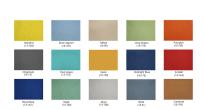

### \$5,006.97

• Overall Footprint Size: 8'3"W x 5'2"D x 65"H

• Panels Pictured:

• **Fabric:** Scarlet and Charcoal

• Laminate: N/A (laminate is not available on the Emerald Collection cubicle walls)

• Glass: Clear Tempered

## Create U-Shaped Cubicle Workspace with Glass Panel Tops with the Emerald Cubicle Collection

Using the **Emerald Cubicle Collection**, creating U-shaped cubicle workspaces (like the one pictured on this page) is a snap. Featured are the tackable fabric panels, laminate worksurfaces, glass panes, and storage options. This typical can be customized in a number of ways. With over a dozen colored fabrics to choose from, the possibilities are limitless. Mix and match the fabric colors by panel to create U-shaped cubicle workspace which compliment your corporate brand or office place motif. And don't forget, this cubicle system also offers an upgrade for electrical cord/data networking cable conduits