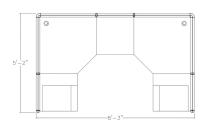

### \$5,006.97

• Overall Footprint Size: 8'3"W x 5'2"D x 65"H

• Panels Pictured:

• **Fabric:** Scarlet and Charcoal

• Laminate: N/A (laminate is not available on the Emerald Collection cubicle walls)

• Glass: Clear Tempered