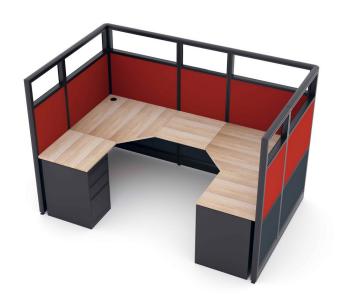

### \$5,006.97

• Overall Footprint Size: 8'3"W x 5'2"D x 65"H

• Panels Pictured:

• **Fabric:** Scarlet and Charcoal

• Laminate: N/A (laminate is not available on the Emerald Collection cubicle walls)

• Glass: Clear Tempered

• Worksurface Pictured: Driftwood

• Trim Pictured: Charcoal

• Storage Shown: (2) 3-Drawer Box/Box/File Pedestals

Because the configuration pictured is completely customizable, you can choose other fabrics and laminate options to the left. Also, you can contact our designers to create your dream office today at 1-888-993-3757 or e-mail <a href="mailto:sales@skutchi.com">sales@skutchi.com</a>

## Create U-Shaped Cubicle Workspace with Glass Panel Tops with the Emerald Cubicle Collection

Using the **Emerald Cubicle Collection**, creating U-shaped cubicle workspaces (like the one pictured on this page) is a snap. Featured are the tackable fabric panels, laminate worksurfaces, glass panes, and storage options. This typical can be customized in a number of ways. With over a dozen colored fabrics to choose from, the possibilities are limitless. Mix and match the fabric colors by panel to create U-shaped cubicle workspace which compliment your corporate brand or office place motif. And don't forget, this cubicle system also offers an upgrade for electrical cord/data networking cable conduits