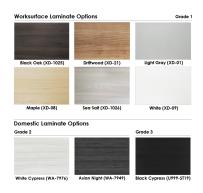

## U-SHAPED CUBICLE WORKSTATIONS | SAPSLIM CUBICLE COLLECTION | 8X6X65"H

\$3,593.17

- Overall Footprint Size:  $8'1"W \times 6'D \times 65"H$
- Features Include:
  - 1-1/4" thick panels (Shown in Slate fabric and Sea Salt Laminate)
  - Complementary brushed aluminum frame
  - Coordinates with the **Sapphire Cubicle System** for a uniformed working environment
  - 1" thick laminate worksurface available in 8 laminates (Shown in White)
  - (2) Silver Box/Box/File Pedestals