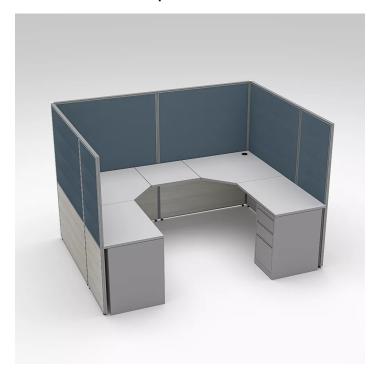

## U-SHAPED CUBICLE WORKSTATIONS | SAPSLIM CUBICLE COLLECTION | 8X6X65"H

\$3,593.17

- Overall Footprint Size:  $8'1"W \times 6'D \times 65"H$
- Features Include:
  - 1-1/4" thick panels (Shown in Slate fabric and Sea Salt Laminate)
  - Complementary brushed aluminum frame
  - Coordinates with the **Sapphire Cubicle System** for a uniformed working environment
  - 1" thick laminate worksurface available in 8 laminates (Shown in White)
  - (2) Silver Box/Box/File Pedestals

Pictured here is a best-selling U-Shaped cubicle divider workstation. This typical is made up of a mixture of Sea Salt laminate panels and fabric. This is a simple and inexpensive set-up which gives plenty of privacy to its occupants, all while providing a safe level of physical separation between employees.