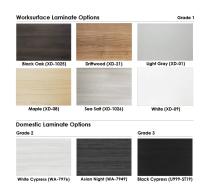

## **Accessorizing the Emerald Cubicle Collection**

The U-shaped double reception cubicle on this page come with several accessory options from which to choose. For instance, choose from multiple work surface laminates, locking pedestal cabinets, shelves, lockable storage bins, paper trays, pencil holders, and just about anything else U-shaped double reception cubicles might need. Also, if you have questions about all the accessories available, one of our professional office design specialists will help you put your project together. Also, you can simply call before you order at (888) 993-3757.