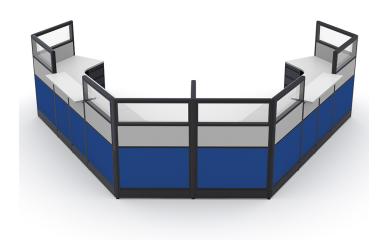

# U-SHAPED DOUBLE RECEPTION CUBICLE | EMERALD CUBICLE COLLECTION | 11X16X52-39"H

## \$9,027.98

• Overall Footprint Size: 16'4"W x 11'5"D x 52-39"H

• Panels Pictured:

• Fabric: Royal Blue

• Laminate: N/A (laminate is not available on the Emerald Collection cubicle walls)

Glass: Clear Tempered
Worksurface Pictured: White

• Trim Pictured: Charcoal

• Storage Shown: (4) 3-Drawer Box/Box/File Pedestals

Because the configuration pictured is completely customizable, you can choose other fabrics and laminate options to the left. Also, you can contact our designers to create your dream office today at 1-888-993-3757 or e-mail <a href="mailto:sales@skutchi.com">sales@skutchi.com</a>