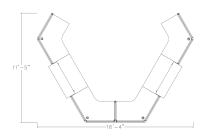

## \$9,027.98

• Overall Footprint Size: 16'4"W x 11'5"D x 52-39"H

• Panels Pictured:

• Fabric: Royal Blue

• Laminate: N/A (laminate is not available on the Emerald Collection cubicle walls)

Glass: Clear Tempered
Worksurface Pictured: White