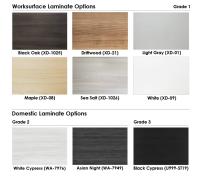

#### U-SHAPED RECEPTION CUBICLE WORKSTATION | EMERALD CUBICLE COLLECTION 6X9X65-39"H

- \$4,918.32
- Overall Footprint Size: 9'7"W x 6'2"D x 65-39"H
- Panels Pictured:
  - Fabric: Silver
  - Laminate: N/A (laminate is not available on the Emerald Collection cubicle walls)
  - Glass: None
- Worksurface Pictured: Driftwood
- Trim Pictured: Charcoal
- **Storage Shown:** 3-Drawer Box/Box/File Pedestals, 2-Drawer Lateral File and (2) Overhead Storage Cabinets

Because the configuration pictured is completely customizable, you can choose other fabrics and laminate options to the left. Also, you can contact our designers to create your dream office today at 1-888-993-3757 or e-mail sales@skutchi.com

# Accessorizing the Emerald Cubicle Collection

The U-shaped reception cubicle workstation on this page come with several accessory options from which to choose. For instance, choose from multiple work surface laminates, locking pedestal cabinets, shelves, lockable storage bins, paper trays, pencil holders, and just about anything else U-shaped reception cubicle workstations might need. Also, if you have questions about all the accessories available, one of our **professional office design specialists** will help you put your project together. Also, you can simply call before you order at (888) 993-3757.