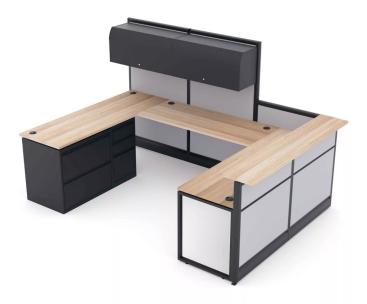

#### U-SHAPED RECEPTION CUBICLE WORKSTATION | EMERALD CUBICLE COLLECTION 6X9X65-39"H

- \$4,918.32
- Overall Footprint Size: 9'7"W x 6'2"D x 65-39"H
- Panels Pictured:
  - Fabric: Silver
  - Laminate: N/A (laminate is not available on the Emerald Collection cubicle walls)
  - Glass: None
- Worksurface Pictured: Driftwood
- Trim Pictured: Charcoal
- **Storage Shown:** 3-Drawer Box/Box/File Pedestals, 2-Drawer Lateral File and (2) Overhead Storage Cabinets

### Create U-Shaped Reception Cubicle Workstation with the Emerald Cubicle Collection

Using the **Emerald Cubicle Collection**, creating U-shaped reception cubicle workstations (like the one pictured on this page) is a snap. Featured are the tackable fabric panels and laminated desks with storage options. This typical can be customized in a number of ways. With over a dozen colored fabrics to choose from, the possibilities are limitless. Mix and match the fabric colors by panel to create unique U-shaped reception cubicle workstation to match your corporate brand or office place motif. And don't forget, this cubicle system also offers an upgrade for electrical cord/data networking cable conduits

# About the Emerald Cubicle Collection

The **Emerald Cubicle Collection** by *SKUTCHI Designs Inc* is our mid-entry cubicle workstation product line. It utilizes incredibly strong yet lightweight aluminum frames with uniquely shaped connectors to create an unending variety of structures. Combined with modular panels walls reaching 39", 52", or 65" in height, this versatile desking arrangement allows for the creation of unique and scalable desking solutions for nearly any office work environment. Additionally, all **Emerald Cubicle Collection** typicals are freestanding. In other words, they are easily assembled or disassembled to move or relocate them.