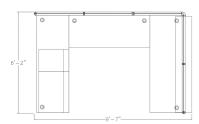

#### U-SHAPED RECEPTION CUBICLE WORKSTATION | EMERALD CUBICLE COLLECTION 6X9X65-39"H

- \$4,918.32
- Overall Footprint Size: 9'7"W x 6'2"D x 65-39"H
- Panels Pictured:
  - Fabric: Silver
  - Laminate: N/A (laminate is not available on the Emerald Collection cubicle walls)
  - Glass: None
- Worksurface Pictured: Driftwood
- Trim Pictured: Charcoal
- **Storage Shown:** 3-Drawer Box/Box/File Pedestals, 2-Drawer Lateral File and (2) Overhead Storage Cabinets