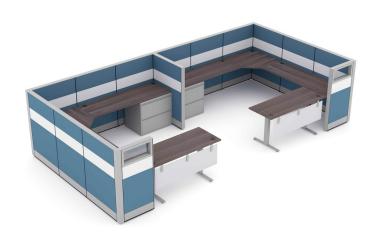

### U-SHAPED SIT-TO-STAND CUBICLES | SAPPHIRE CUBICLE SYSTEM | 9X9X52"H

# \$13,485.70

• Actual Footprint Size: 9'5" D x 18'6"W x 52"H

• Panels Pictured:

• Fabric: None

Laminate: White and Slate Glass: Tempered Glass

• Worksurface Pictured: Black Oak Laminate

• Trim Pictured: Silver

#### What Comes With This Product?

The U-shaped sit-to-stand cubicles pictured on this page shows our **Sapphire Cubicle System** divider panels with a U-shaped desk surfaces on both sides. You can select other colors for the panels, change the overall sizes of the worksurfaces, adjust the height of the panel divider walls, or select a different laminate for the worksurfaces if you'd like. Also, there are many extras you can add to your cubicle workspace such as locking storage bins, pedestal cabinets, accessory racks, monitor arms, paper trays, writing utensil holders, and many other features to complete your project. You can even replace the U-shaped worksurfaces with our **Quantum Sit-to-Stand** desks as an upgrade.