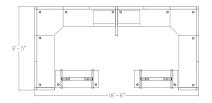

# \$13,485.70

• Actual Footprint Size: 9'5" D x 18'6"W x 52"H

• Panels Pictured:

• Fabric: None

Laminate: White and Slate Glass: Tempered Glass

• Worksurface Pictured: Black Oak Laminate

• Trim Pictured: Silver