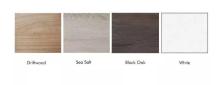

# \$13,485.70

• Actual Footprint Size: 9'5" D x 18'6"W x 52"H

• Panels Pictured:

• Fabric: None

Laminate: White and Slate Glass: Tempered Glass

• Worksurface Pictured: Black Oak Laminate

• Trim Pictured: Silver

This system is completely customizable - View the fabric options to the left