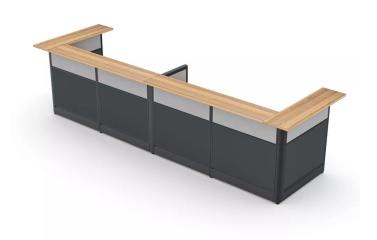

# DUAL RECEPTION CUBICLE WORKSTATION | EMERALD CUBICLE COLLECTION | 3X12X39"H

## \$4,567.95

• Overall Footprint Size: 13'2.75"W x 3'11.5"D x 39"H

Panels Pictured:

Fabric: Silver and Charcoal

• Laminate: N/A (laminate panels are not available with the Emerald Cubicle Collection)

• Glass: None

• Worksurface Pictured: Driftwood

• Trim Pictured: Charcoal

• Storage: (2) Box/box/file pedestals, charcoal finish

Because the configuration pictured is completely customizable, you can choose other fabrics and laminate options to the left. Also, you can contact our designers to create your dream office today at 1-888-993-3757or e-mail <a href="mailto:sales@skutchi.com">sales@skutchi.com</a>