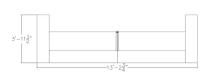

## \$4,567.95

• Overall Footprint Size: 13'2.75"W x 3'11.5"D x 39"H

Panels Pictured:

Fabric: Silver and Charcoal

• Laminate: N/A (laminate panels are not available with the Emerald Cubicle Collection)

• Glass: None