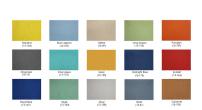

## \$4,567.95

• Overall Footprint Size: 13'2.75"W x 3'11.5"D x 39"H

Panels Pictured:

Fabric: Silver and Charcoal

• Laminate: N/A (laminate panels are not available with the Emerald Cubicle Collection)

• Glass: None

Featured are the tackable fabric panels and laminate transaction shelves. This arrangement can be customized in a number of ways. With over a dozen colored fabrics to choose from, the possibilities are limitless. Mix and match the fabric colors by panel to create a unique dual reception cubicle workstation to match your corporate brand or office place motif. And don't forget, this cubicle system also offers an