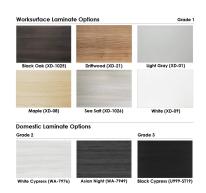

• Worksurface Pictured: Driftwood

• Trim Pictured: Charcoal

• Storage: (2) Box/box/file pedestals, charcoal finish

Because the configuration pictured is completely customizable, you can choose other fabrics and laminate options to the left. Also, you can contact our designers to create your dream office today at 1-888-993-3757or e-mail <a href="mailto:sales@skutchi.com">sales@skutchi.com</a>

## **Accessorizing the Emerald Cubicle Collection**

The dual reception cubicle workstation on this page comes with several accessory options from which to choose. For instance, choose from multiple work surface laminates, locking pedestal cabinets, shelves, lockable storage bins, paper trays, pencil holders, and just about anything else freestanding cubicle walls might require.