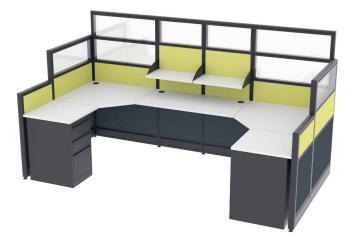

#### U-SHAPED CUBICLE WORKSTATION | EMERALD COLLECTION | 5X10X65-52-39"H

# \$5,562.65

- Actual Footprint Size: 10'3"W x 5'2.5"D x 65-52-39"H
- Individual Workspace Size: 10'W x 5'D x 65-52-39"H
- Panels Pictured:
  - Fabric: Lime Green and Charcoal
  - Laminate: None
  - Glass: Clear Tempered
- Worksurface Pictured: White
- Trim Pictured: Charcoal
- **Storage Shown:** 3-Drawer Box/Box/File Pedestal, 2-Drawer File/File Pedestal and Bookshelves

# Create a U-Shaped Cubicle Workstation with the Emerald Cubicle Collection

Using the **Emerald Cubicle Collection**, creating a U-shaped cubicle workstation (like the one pictured on this page) is a snap. Featured are the tackable fabric panels, glass toppers, and storage and shelving options. This typical can be customized in a number of ways. With over a dozen colored fabrics to choose from, the possibilities are limitless. Mix and match the fabric colors by panel to create unique Ushaped cubicle workstation to match your corporate brand or office place motif. And don't forget, this cubicle system also offers an upgrade for electrical cord/data networking cable conduits along the base of each panel to hide messy cable clutter.

## **About the Emerald Cubicle Collection**

The **Emerald Cubicle Collection** by *SKUTCHI Designs Inc* is our mid-entry cubicle workstation product line. It utilizes incredibly strong yet lightweight aluminum frames with uniquely shaped connectors to create an unending variety of structures. Combined with modular panels walls reaching 39", 52", or 65" in height, this versatile desking arrangement allows for the creation of unique and scalable desking solutions for nearly any office work environment. Additionally, all **Emerald Cubicle Collection** typicals are freestanding. In other words, they are easily assembled or disassembled to move or relocate them.