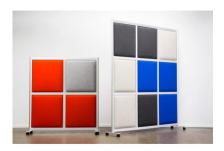

## **BLOX MODULAR ACOUSTICAL DIVIDER WALL | ACOUSTICAL PRIVACY PARTITION**

\$2,004.75

The BLOX premium acoustical panel system approaches sound control in a whole new way. Instead of being limited to mounting sound panels to existing walls or ceilings, the BLOX system is modular, allowing placement anywhere desired in an environment, for best performance. BLOX is a premium engineered acoustical panel designed to absorb up to 85% of noise in open spaces. Each BLOX system is available in a dozen colors and six frame configurations.