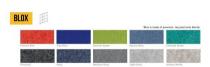

## **Features**

- Panel Dimensions: 24"H x 22.75"W x 1.25"D
- Premium German wool

- Tackable surface
- NRC .70 sound absorption
- Available in 10 standard colors
- Panels for standard square configuration
- Easy installation
- Frame made from 75% recycled content
- Frame standard in silver finish
- Upcharge applies for other frame finishes
- Fire rated: CLASS B DIN EN 13501-1
- Price shown is for 4 panel design with white frame