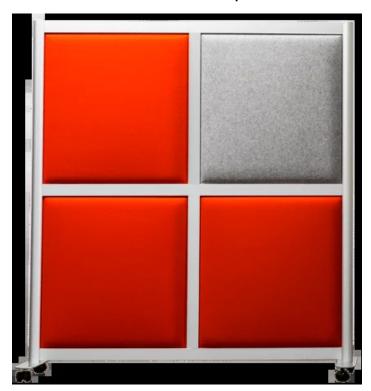

## **BLOX MODULAR ACOUSTICAL DIVIDER WALL | ACOUSTICAL PRIVACY PARTITION**

\$2,004.75

The BLOX premium acoustical panel system approaches sound control in a whole new way. Instead of being limited to mounting sound panels to existing walls or ceilings, the BLOX system is modular, allowing placement anywhere desired in an environment, for best performance. BLOX is a premium engineered acoustical panel designed to absorb up to 85% of noise in open spaces. Each BLOX system is available in a dozen colors and six frame configurations.

## **Features**

- Panel Dimensions: 24"H x 22.75"W x 1.25"D
- Premium German wool

- Tackable surface
- NRC .70 sound absorption
- Available in 10 standard colors
- Panels for standard square configuration
- Easy installation
- Frame made from 75% recycled content
- Frame standard in silver finish
- Upcharge applies for other frame finishes
- Fire rated: CLASS B DIN EN 13501-1
- Price shown is for 4 panel design with white frame

Lead Time: 2 Weeks

**Dimensions:** 52"W x 53"H

SKU: BLX4-LH