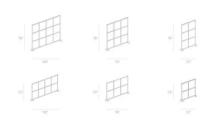

## **BLOX MODULAR ACOUSTICAL DIVIDER WALL | ACOUSTICAL PRIVACY PARTITION**

\$2,004.75

The BLOX premium acoustical panel system approaches sound control in a whole new way. Instead of being limited to mounting sound panels to existing walls or ceilings, the BLOX system is modular, allowing placement anywhere desired in an environment, for best performance. BLOX is a premium engineered acoustical panel designed to absorb up to 85% of noise in open spaces. Each BLOX system is available in a dozen colors and six frame configurations.

## **Features**

- Panel Dimensions: 24"H x 22.75"W x 1.25"D
- Premium German wool

- Tackable surface
- NRC .70 sound absorption
- Available in 10 standard colors
- Panels for standard square configuration
- Easy installation
- Frame made from 75% recycled content
- Frame standard in silver finish
- Upcharge applies for other frame finishes
- Fire rated: CLASS B DIN EN 13501-1
- Price shown is for 4 panel design with white frame