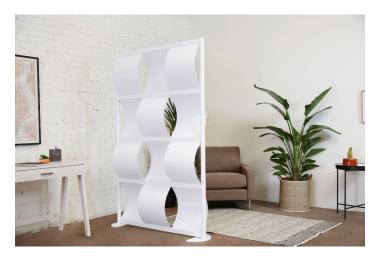

## FREESTANDING WAVE DECORATIVE ROOM DIVIDER SCREEN | CONTEMPORARY ROOM DIVIDER

\$1,201.50

WAVEwall brings an arrangement of undulating panels which provide a visual barrier, yet also allow air & light to pass through openings. The design functions as a filter between spaces. WAVE's curved panel shape dampens sound and redirects ambient light to pass through the screens openings. WAVE is available in three widths and a range of frame and panel colors to offer full customization for your space.

- Floor or caster base options
- Standard 78"H (custom height also available)
- Frame is made from 75% recycled content and is 100% recyclable
- Contact a sales associate today to discuss all panel material and color options available
- Priced as: One (1) 52"W x 78"H
  - 3 panel design
  - White frame
  - White panels
  - ∘ 2 Half moon bases