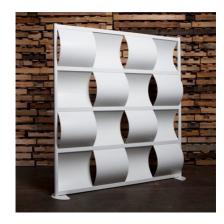

## FREESTANDING WAVE DECORATIVE ROOM DIVIDER SCREEN | CONTEMPORARY ROOM DIVIDER

\$1,201.50

WAVEwall brings an arrangement of undulating panels which provide a visual barrier, yet also allow air & light to pass through openings. The design functions as a filter between spaces. WAVE's curved panel shape dampens sound and redirects ambient light to pass through the screens openings. WAVE is available in three widths and a range of frame and panel colors to offer full customization for your space.

- Floor or caster base options
- Standard 78"H (custom height also available)
- Frame is made from 75% recycled content and is 100% recyclable
- Contact a sales associate today to discuss all panel material and color options available
- Priced as: One (1) 52"W x 78"H
  - 3 panel design
  - White frame
  - White panels
  - ∘ 2 Half moon bases