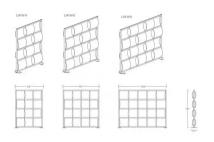

- Floor or caster base options
- Standard 78"H (custom height also available)
- Frame is made from 75% recycled content and is 100% recyclable
- Contact a sales associate today to discuss all panel material and color options available
- Priced as: One (1) 52"W x 78"H
  - 3 panel design
  - White frame
  - White panels
  - ∘ 2 Half moon bases