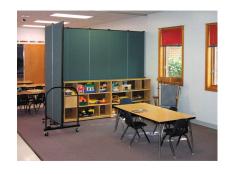

## **WALL MOUNTED ROOM DIVIDER - 17 FABRIC OPTIONS**

Need to divide an area at the same point repeatedly? A Screenflex wall mounted room divider is the answer! A bracket is secured to the wall which allows one end of the divider to attach to the wall. The divider can pivot open and expand into your room to make various configurations to divide your space.

- 36 sizes available
- Mounts easily to most walls
- First panel is 1-1/4 to 2-5/8" from wall
- Sound-absorbing honeycomb core
- Steel framing
- Full-length hinges for privacy
- Self-leveling casters add durability
- Dividers with no end frame fold flat against the wall for easy storage
- Right and left mounting WALLmount Room Dividers available
- Freight needs to be quoted separately
- Please contact a sales associate to customize your room divider today