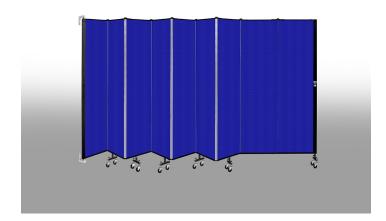

## **WALL MOUNTED ROOM DIVIDER - 17 FABRIC OPTIONS**

Need to divide an area at the same point repeatedly? A Screenflex wall mounted room divider is the answer! A bracket is secured to the wall which allows one end of the divider to attach to the wall. The divider can pivot open and expand into your room to make various configurations to divide your space.

- 36 sizes available
- Mounts easily to most walls
- First panel is 1-1/4 to 2-5/8" from wall
- Sound-absorbing honeycomb core
- Steel framing
- Full-length hinges for privacy
- Self-leveling casters add durability
- Dividers with no end frame fold flat against the wall for easy storage
- Right and left mounting WALLmount Room Dividers available
- Freight needs to be quoted separately
- Please contact a sales associate to customize your room divider today