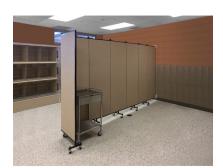

## **WALL MOUNTED ROOM DIVIDER - 17 FABRIC OPTIONS**

Need to divide an area at the same point repeatedly? A Screenflex wall mounted room divider is the answer! A bracket is secured to the wall which allows one end of the divider to attach to the wall. The divider can pivot open and expand into your room to make various configurations to divide your space.

- 36 sizes available
- Mounts easily to most walls
- First panel is 1-1/4 to 2-5/8" from wall
- Sound-absorbing honeycomb core
- Steel framing
- Full-length hinges for privacy
- Self-leveling casters add durability
- Dividers with no end frame fold flat against the wall for easy storage
- Right and left mounting WALLmount Room Dividers available
- Freight needs to be quoted separately
- Please contact a sales associate to customize your room divider today