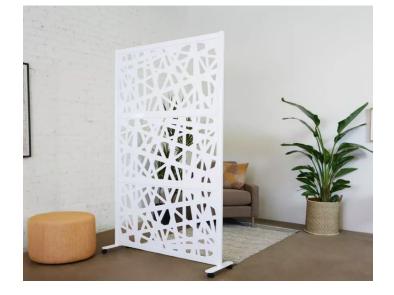

## \$1,424.25

The modular design of WEB creates a partition wall designed to be easily movable and have a unique visual and functional appearance. The design of interconnected and overlapping elements creates an aesthetic with the function of creating a visual barrier for an open space or area without blocking off natural light. WEB screens are flexible enough for use in office environments, lounges, waiting rooms or common areas.

## Features

- WEB features an aluminum interlocking modular frame
- Sections are linkable
- Customizable and removable panels
- Frame is standard in natural anodized silver finish
- Upcharge applies for white and black frames
- Fixed or caster base options

- Panels available in white, black and light gray
- Frame is made from 75% recycled content and is 100% recyclable
- Panel options meet indoor air quality standards
- VOC free anodized frame finish
- Contact a sales associate today to discuss panel materials and colors available
- Priced as: One (1) 52"W x 78"H divider
  - White frame
  - White panels
  - Caster feet