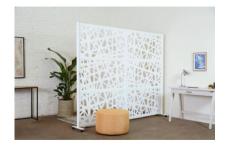

## \$1,424.25

The modular design of WEB creates a partition wall designed to be easily movable and have a unique visual and functional appearance. The design of interconnected and overlapping elements creates an aesthetic with the function of creating a visual barrier for an open space or area without blocking off natural light. WEB screens are flexible enough for use in office environments, lounges, waiting rooms or common areas.

## Features

- WEB features an aluminum interlocking modular frame
- Sections are linkable
- Customizable and removable panels
- Frame is standard in natural anodized silver finish
- Upcharge applies for white and black frames
- Fixed or caster base options

- Panels available in white, black and light gray
- Frame is made from 75% recycled content and is 100% recyclable
- Panel options meet indoor air quality standards
- VOC free anodized frame finish
- Contact a sales associate today to discuss panel materials and colors available
- Priced as: One (1) 52"W x 78"H divider
  - White frame
  - White panels
  - Caster feet