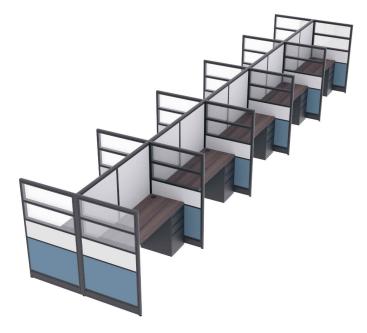

#### **10-PERSON CALL CENTER CUBICLES | EMERALD CUBICLE COLLECTION | 3X6X65"H**

- Actual Footprint Size: 6'3"W x 30'9"D x 65"H
- Individual Workspace Size:  $6'W \times 3'D \times 65''H$
- Panels Pictured:
  - Fabric: Silver and Slate
  - Laminate: None
  - Glass: Clear Tempered
- Worksurface Pictured: Black Oak
- Trim Pictured: Charcoal
- Storage Shown: 3-Drawer Box/Box/File Pedestals

### **Create 10-Person Call Center Cubicles with the Emerald Cubicle Collection**

Using the **Emerald Cubicle Collection**, creating 10-person call center cubicles (like the one pictured on this page) is a snap. Featured are the tackable fabric panels and laminated desks options. This typical can be customized in a number of ways. With over a dozen colored fabrics to choose from, the possibilities are limitless. Mix and match the fabric colors by panel to create unique 10-person call center cubicles to match your corporate brand or office place motif. And don't forget, this cubicle system also offers an upgrade for electrical cord/data networking cable conduits along the base of each panel to hide messy cable clutter.

## **About the Emerald Cubicle Collection**

The **Emerald Cubicle Collection** by *SKUTCHI Designs Inc* is our mid-entry cubicle workstation product line. It utilizes incredibly strong yet lightweight aluminum frames with uniquely shaped connectors to create an unending variety of structures. Combined with modular panels walls reaching 39", 52", or 65" in height, this versatile desking arrangement allows for the creation of unique and scalable desking solutions for nearly any office work environment. Additionally, all **Emerald Cubicle Collection** typicals are freestanding. In other words, they are easily assembled or disassembled to move or relocate them.