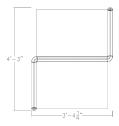

## \$1,506.78

- Actual Footprint Size: 4'3"W x 3'4"D x 39"H
- Individual Workspace Size: 3'W x 2'D x 39"H
- Panels Pictured:
  - Fabric: Silver
  - Laminate: None
  - Glass: None
- Worksurface Pictured: Maple
- Trim Pictured: Charcoal