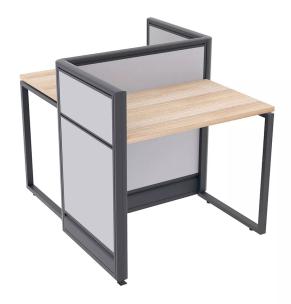

# 2-PERSON SMALL CALL CENTER CUBICLES | EMERALD CUBICLE COLLECTION | 2X3X39"H

## \$1,506.78

- Actual Footprint Size: 4'3"W x 3'4"D x 39"H
- Individual Workspace Size: 3'W x 2'D x 39"H
- Panels Pictured:
  - Fabric: Silver
  - Laminate: None
  - Glass: None
- Worksurface Pictured: Maple
- Trim Pictured: Charcoal

#### **Create 2-Person Call Center Cubicles with the Emerald Cubicle Collection**

Using the **Emerald Cubicle Collection**, creating 2-person call center cubicles (like the one pictured on this page) is a snap. Featured are the tackable fabric panels and laminated desks options. This typical can be customized in a number of ways.