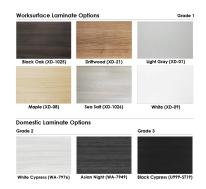

# \$11,172.67

Actual Footprint Size: 3'3"W x 24'8"D x 65"-52"-39"H
Individual Workspace Size: 6'W x 3'D x 65"-52"-39"H

Panels Pictured:

• Fabric: Silver and Orange

• Laminate: None

• Glass: Clear Tempered

• Worksurface Pictured: Driftwood

# **Accessorizing the Emerald Cubicle Collection**

The 4-person call center cubicles on this page come with several accessory options from which to choose. For instance, choose from multiple work surface laminates, locking pedestal cabinets, shelves, lockable storage bins, paper trays, pencil holders, and just about anything else 4-person call center cubicles might need. Also, if you have questions about all the accessories available, one of our professional office design specialists will help you put your project together. Also, you can simply call before you order at (888) 993-3757.