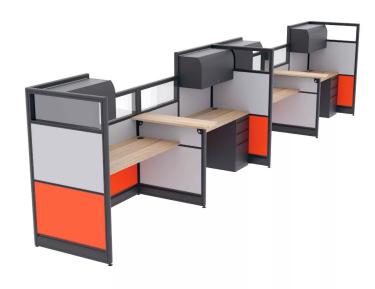

# 4-PERSON CALL CENTER CUBICLES | EMERALD COLLECTION | 3X6X65-52-39"H

# \$11,172.67

Actual Footprint Size: 3'3"W x 24'8"D x 65"-52"-39"H
Individual Workspace Size: 6'W x 3'D x 65"-52"-39"H

Panels Pictured:

• Fabric: Silver and Orange

• Laminate: None

• Glass: Clear Tempered

• Worksurface Pictured: Driftwood

• Trim Pictured: Charcoal

• Storage Shown: 3-Drawer Box/Box/File Pedestals and Overhead Storage Cabinets

Because the configuration pictured is completely customizable, you can choose other fabrics and laminate options to the left. Also, you can contact our designers to create your dream office today at 1-888-993-3757 or e-mail <a href="mailto:sales@skutchi.com">sales@skutchi.com</a>