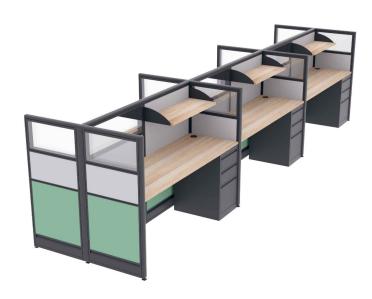

### 6-PERSON CALL CENTER WORKSPACES | EMERALD CUBICLE COLLECTION | 2'X6'X52"

# \$10,779.86

Actual Footprint Size: 4'3"W x 18'6"D x 52"H
Individual Workspace Size: 6'W x 2'D x 52"H

Panels Pictured:

 $\circ$   $\,$  Fabric: Silver and Sage Green  $\,$ 

Laminate: None

• Glass: Clear Tempered

• Worksurface Pictured: Driftwood

• Trim Pictured: Charcoal

• Storage Shown: 3-Drawer Box/Box/File Pedestals and Bookshelves

Because the configuration pictured is completely customizable, you can choose other fabrics and laminate options to the left. Also, you can contact our designers to create your dream office today at 1-888-993-3757 or e-mail <a href="mailto:sales@skutchi.com">sales@skutchi.com</a>

# Create 6-Person Call Center Workspaces with the Emerald Cubicle Collection

Using the **Emerald Cubicle Collection**, creating 6-person call center workspaces (like the one pictured on this page) is a snap. Featured are the tackable fabric panels and laminated desks options. This typical can be customized in a number of ways. With over a dozen colored fabrics to choose from, the possibilities are limitless. Mix and match the fabric colors by panel to create unique 6-person call center workspaces to match your corporate brand or office place motif. And don't forget, this cubicle system also offers an upgrade for electrical cord/data networking cable conduits along the base of each panel to hide messy cable clutter.