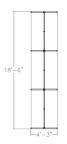

# \$10,779.86

Actual Footprint Size: 4'3"W x 18'6"D x 52"H
Individual Workspace Size: 6'W x 2'D x 52"H

Panels Pictured:

 $\circ$   $\,$  Fabric: Silver and Sage Green  $\,$ 

Laminate: None

• Glass: Clear Tempered