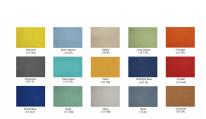

# \$10,779.86

Actual Footprint Size: 4'3"W x 18'6"D x 52"H
Individual Workspace Size: 6'W x 2'D x 52"H

Panels Pictured:

 $\circ$   $\,$  Fabric: Silver and Sage Green  $\,$ 

Laminate: None

• Glass: Clear Tempered

# Create 6-Person Call Center Workspaces with the Emerald Cubicle Collection

Using the **Emerald Cubicle Collection**, creating 6-person call center workspaces (like the one pictured on this page) is a snap. Featured are the tackable fabric panels and laminated desks options. This typical can be customized in a number of ways. With over a dozen colored fabrics to choose from, the possibilities are limitless. Mix and match the fabric colors by panel to create unique 6-person call center workspaces to match your corporate brand or office place motif. And don't forget, this cubicle system also offers an upgrade for electrical cord/data networking cable conduits along the base of each panel to hide messy cable clutter.