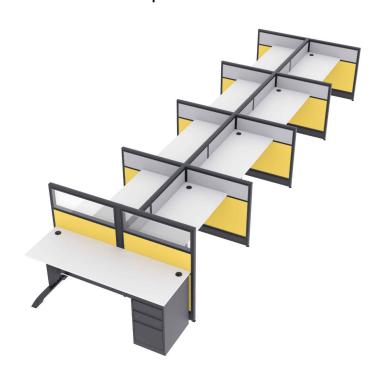

# PHONE CENTER CUBICLES WITH MANAGERS DESK | 8-PERSON | EMERALD COLLECTION | 3X5X39

\$12,042.18

Actual Footprint Size: 6'3"W x 22'7"D x 39"H
Individual Workspace Size: 5'W x 3'D x 39"H

Panels Pictured:

• Fabric: Silver and Banana

• Laminate: None

Glass: Clear Tempered
Worksurface Pictured: White

• Trim Pictured: Charcoal

• Storage Shown: 3-Drawer Box/Box/File Pedestals

Because the configuration pictured is completely customizable, you can choose other fabrics and laminate options to the left. Also, you can contact our designers to create your dream office today at 1-888-993-3757 or e-mail <a href="mailto:sales@skutchi.com">sales@skutchi.com</a>