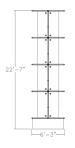

# PHONE CENTER CUBICLES WITH MANAGERS DESK | 8-PERSON | EMERALD COLLECTION | 3X5X39

\$12,042.18

Actual Footprint Size: 6'3"W x 22'7"D x 39"H
Individual Workspace Size: 5'W x 3'D x 39"H

Panels Pictured:

• Fabric: Silver and Banana