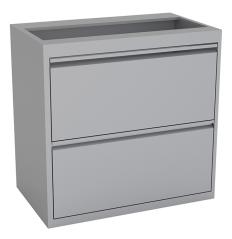

## SKUTCHI DESIGNS 2-DRAWER METAL LATERAL FILE | 2 COLORS AVAILABLE

## \$543.28

Durable, high capacity storage cabinet. Each drawer fully extends to accommodate either letter or legal hanging files and features smooth ball bearing glides.

One lock simply and securely locks all of the drawers, keeping your sensitive information safe.

Available in Silver and Charcoal finishes to coordinate with your cubicle system.

- Dimensions: 30"W x 18"D x 28"H
- Telescopic slider
- Filing Bar
- Can accommodate letter or legal file folders

Skutchi Designs, Inc.

- Lockable, 2 keys supplied
- Open top, meant to be mounted under a worksurface

SKU: LAT-F