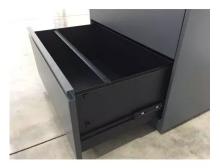

## \$543.28

Durable, high capacity storage cabinet. Each drawer fully extends to accommodate either letter or legal hanging files and features smooth ball bearing glides.

One lock simply and securely locks all of the drawers, keeping your sensitive information safe.

Available in Silver and Charcoal finishes to coordinate with your cubicle system.

- Dimensions: 30"W x 18"D x 28"H
- Telescopic slider
- Filing Bar
- Can accommodate letter or legal file folders

Skutchi Designs, Inc.

- Lockable, 2 keys supplied
- Open top, meant to be mounted under a worksurface

SKU: LAT-F