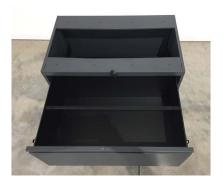

## \$543.28

Durable, high capacity storage cabinet. Each drawer fully extends to accommodate either letter or legal hanging files and features smooth ball bearing glides.

One lock simply and securely locks all of the drawers, keeping your sensitive information safe.

Available in Silver and Charcoal finishes to coordinate with your cubicle system.

- Dimensions: 30"W x 18"D x 28"H
- Telescopic slider
- Filing Bar
- Can accommodate letter or legal file folders

Skutchi Designs, Inc.

- Lockable, 2 keys supplied
- Open top, meant to be mounted under a worksurface

SKU: LAT-F