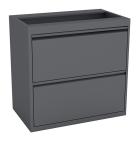

## SKUTCHI DESIGNS 2-DRAWER METAL LATERAL FILE | 2 COLORS AVAILABLE

## \$543.28

Durable, high capacity storage cabinet. Each drawer fully extends to accommodate either letter or legal hanging files and features smooth ball bearing glides.

One lock simply and securely locks all of the drawers, keeping your sensitive information safe.

Available in Silver and Charcoal finishes to coordinate with your cubicle system.

- Dimensions: 30"W x 18"D x 28"H
- Telescopic slider
- Filing Bar
- Can accommodate letter or legal file folders

Skutchi Designs, Inc.

- Lockable, 2 keys supplied
- Open top, meant to be mounted under a worksurface

SKU: LAT-F