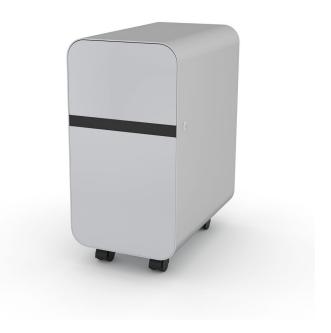

## PRODUCT DESCRIPTION

Introducing the "Wally" mobile storage pedestal cabinet from **SKUTCHI Designs Inc.** The latest in our **Sapphire Cubicle System** product line of storage and locking file cabinet accessories.

This latest cabinet offers a bevy of features. They include its lightweight, yet extremely durable metal construction. Its unique rounded-edge top corners and non-porous metallic surface makes dusting, cleaning, and disinfecting a breeze. The custom key and lock mechanism secures both the top and bottom drawer. Also, mounted to the bottom of this mobile storage pedestal cabinet, are caster wheels which can lock into place to immobilize the unit. The bottom file drawer is capable of both letter and legal size files.

The Wally is available in a motif-neutral light gray color only. Its overall dimensions are just over 20" tall, 19 1/2" deep, and a tad over 1' wide. Above all, this mobile storage pedestal cabinet makes for a sensible and functional addition to any office or workspace. For more information contact our