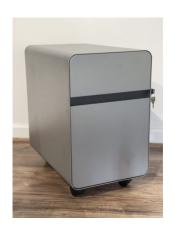

This latest cabinet offers a bevy of features. They include its lightweight, yet extremely durable metal construction. Its unique rounded-edge top corners and non-porous metallic surface makes dusting, cleaning, and disinfecting a breeze. The custom key and lock mechanism secures both the top and bottom drawer. Also, mounted to the bottom of this mobile storage pedestal cabinet, are caster wheels which can lock into place to immobilize the unit. The bottom file drawer is capable of both letter and legal size files.

The Wally is available in a motif-neutral light gray color only. Its overall dimensions are just over 20" tall, 19 1/2" deep, and a tad over 1' wide. Above all, this mobile storage pedestal cabinet makes for a sensible and functional addition to any office or workspace. For more information contact our