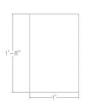

## "WALLY" MOBILE STORAGE PEDESTAL CABINET

\$323.76

• Dimensions

Depth: 19 1/2"Width: 12 3/16"Height: 20 1/8"

• Drawer

9 1/4"x17 1/4"

- File drawer can be hung legal or letter.
- Can be used with all our cubicle systems.
- Price includes Free Shipping