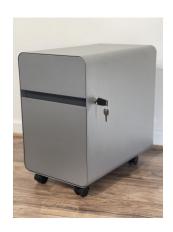

This latest cabinet offers a bevy of features. They include its lightweight, yet extremely durable metal construction. Its unique rounded-edge top corners and non-porous metallic surface makes dusting, cleaning, and disinfecting a breeze. The custom key and lock mechanism secures both the top and bottom drawer. Also, mounted to the bottom of this mobile storage pedestal cabinet, are caster wheels which can lock into place to immobilize the unit. The bottom file drawer is capable of both letter and legal size files.

The Wally is available in a motif-neutral light gray color only. Its overall dimensions are just over 20" tall, 19 1/2" deep, and a tad over 1' wide. Above all, this mobile storage pedestal cabinet makes for a sensible and functional addition to any office or workspace. For more information contact our