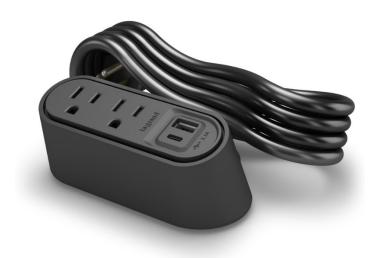

## INDIVIDUAL DESKTOP AC POWER CENTER 2 AC OUTLETS 2 USB PORTS

## \$171.35

Desktop Power Center offers a sleek, easy-to-install solution that mounts directly on surfaces and minimizes cord clutter. Smart charging capability automatically recognizes the device and adjusts the speed of the charge. 6' power cord with pass-thru plug lets you connect the unit to any outlet. Sleek, slim design fits unobtrusively on worksurfaces. Power center is perfect for desks, tabletops and workstations

- Keep your laptops, tablets, phones, or other mobile computing devices charged and ready to go at your desk, in your conference room, or anywhere else power access is needed.
- Mounts directly on surfaces for easy installation
- 2 AC outlets, 2 USB ports
- Smart charging adjusts speed of charge
- Fits unobtrusively onto spaces
- Perfect for desks, tabletops and more