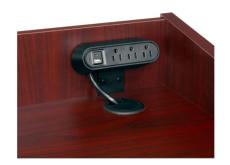

## \$171.35

Desktop Power Center offers a sleek, easy-to-install solution that mounts directly on surfaces and minimizes cord clutter. Smart charging capability automatically recognizes the device and adjusts the speed of the charge. 6' power cord with pass-thru plug lets you connect the unit to any outlet. Sleek, slim design fits unobtrusively on worksurfaces. Power center is perfect for desks, tabletops and workstations

- Keep your laptops, tablets, phones, or other mobile computing devices charged and ready to go at your desk, in your conference room, or anywhere else power access is needed.
- Mounts directly on surfaces for easy installation
- 2 AC outlets, 2 USB ports
- Smart charging adjusts speed of charge
- Fits unobtrusively onto spaces
- Perfect for desks, tabletops and more