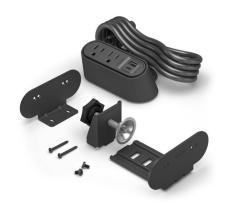

## \$171.35

Desktop Power Center offers a sleek, easy-to-install solution that mounts directly on surfaces and minimizes cord clutter. Smart charging capability automatically recognizes the device and adjusts the speed of the charge. 6' power cord with pass-thru plug lets you connect the unit to any outlet. Sleek, slim design fits unobtrusively on worksurfaces. Power center is perfect for desks, tabletops and workstations

- Keep your laptops, tablets, phones, or other mobile computing devices charged and ready to go at your desk, in your conference room, or anywhere else power access is needed.
- Mounts directly on surfaces for easy installation
- 2 AC outlets, 2 USB ports
- Smart charging adjusts speed of charge
- Fits unobtrusively onto spaces
- Perfect for desks, tabletops and more