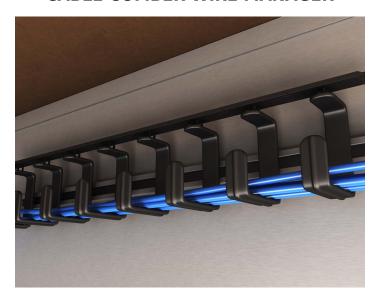

## \$34.57

The Cable Comber is a versatile wire manager which can be mounted horizontally to a modesty panel or to the underside of a worksurface. Plastic channel hooks are slid into an aluminum rail and end caps are used to secure the channel to the surface. Channel hooks are 2" wide providing ample room for managing multiple data or electrical cables. The Cable Comber is 24" long and contains 10 channel hooks. Multiple channels can be run in sequence to cover greater distance.

**Dimensions:** 24"W x 2.78"D

Lead Time: 3 weeks

**SKU:** CABLE\_COMBER