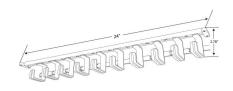

## \$34.57

The Cable Comber is a versatile wire manager which can be mounted horizontally to a modesty panel or to the underside of a worksurface. Plastic channel hooks are slid into an aluminum rail and end caps are used to secure the channel to the surface. Channel hooks are 2" wide providing ample room for managing multiple data or electrical cables. The Cable Comber is 24" long and contains 10 channel hooks. Multiple channels can be run in sequence to cover greater distance.

**Dimensions:** 24"W x 2.78"D

Lead Time: 3 weeks

**SKU:** CABLE\_COMBER