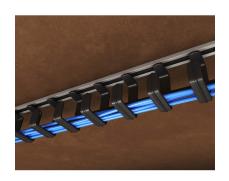

## \$34.57

The Cable Comber is a versatile wire manager which can be mounted horizontally to a modesty panel or to the underside of a worksurface. Plastic channel hooks are slid into an aluminum rail and end caps are used to secure the channel to the surface. Channel hooks are 2" wide providing ample room for managing multiple data or electrical cables. The Cable Comber is 24" long and contains 10 channel hooks. Multiple channels can be run in sequence to cover greater distance.

**Dimensions:** 24"W x 2.78"D

Lead Time: 3 weeks

**SKU:** CABLE\_COMBER