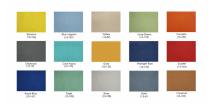

## \$12,171.77

Individual Workspace Size: 6'W x 6'D x 65"H
Actual Dimensions: 12'8"W x 12'8"D x 65"H

• Panels Pictured:

Fabric: SlateLaminate: NoneGlass: None

• Worksurface Pictured: White

• Trim Pictured: Silver

Also, this cubicle system features a variety of choices for the panels (multi-colored fabrics, patterned laminates, and tempered glass) and offers panels reaching 39", 52", and 65" in height. And don't forget, this cubicle system also offers electrical cord/data networking cable conduits along the base of each panel to hide cable clutter.