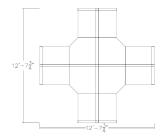

## \$12,171.77

Individual Workspace Size: 6'W x 6'D x 65"H
Actual Dimensions: 12'8"W x 12'8"D x 65"H

• Panels Pictured:

Fabric: SlateLaminate: NoneGlass: None

• Worksurface Pictured: White

• Trim Pictured: Silver