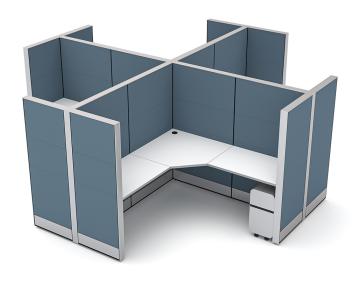

# 4-PERSON MODULAR OFFICE WORKSTATIONS | SAPPHIRE CUBICLE SYSTEM | 6X6X65"H

## \$12,171.77

Individual Workspace Size: 6'W x 6'D x 65"H
Actual Dimensions: 12'8"W x 12'8"D x 65"H

• Panels Pictured:

Fabric: SlateLaminate: NoneGlass: None

• Worksurface Pictured: White

• Trim Pictured: Silver

• Storage Shown: Wally Mobile Pedestal

The configuration pictured is completely customizable! View the fabric and laminate options to the left

Contact our designers to create your dream office. 1-888-993-3757 or e-mail sales@skutchi.com

#### What Comes With This Product?

The 4-person modular office workstation pictured on this page shows our **Sapphire Cubicle System** divider panels with L-shaped desk surfaces. You can select alternate colors for the panels, the overall dimensions of the workspace sizes, the height of the panel divider walls, and the shape of the worksurfaces if you'd like.