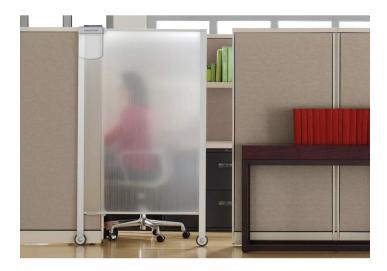

## **64"H CUBICLE DOOR - FROSTED**

## \$502.66

- Full-length workstation privacy screen transforms cubicles into an interruption-free work zone
- Shatterproof, polycarbonate material is ideal for any office
- Screen measures 38"W x 64"H and covers openings of approximately 30" in width
- Screen is translucent, allowing natural sunlight to shine through
- Aluminum frame with 2 wheels
- Screen rolls into place for cubicles up to 65"H; includes leg extenders for use with cubicles over 68" tall
- Fits panels 1-1/4" 3-1/4" thick
- Includes attachable whiteboard with built-in marker tray and nameplate

**SKU:** WPS2000