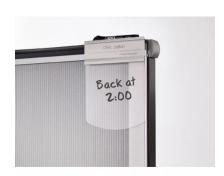

## **64"H CUBICLE DOOR - FROSTED**

## \$502.66

- Full-length workstation privacy screen transforms cubicles into an interruption-free work zone
- Shatterproof, polycarbonate material is ideal for any office
- Screen measures 38"W x 64"H and covers openings of approximately 30" in width
- Screen is translucent, allowing natural sunlight to shine through
- Aluminum frame with 2 wheels
- Screen rolls into place for cubicles up to 65"H; includes leg extenders for use with cubicles over 68" tall
- Fits panels 1-1/4" 3-1/4" thick
- Includes attachable whiteboard with built-in marker tray and nameplate

**SKU:** WPS2000