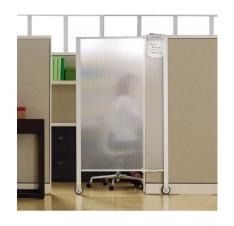

## **64"H CUBICLE DOOR - FROSTED**

## \$502.66

- Full-length workstation privacy screen transforms cubicles into an interruption-free work zone
- Shatterproof, polycarbonate material is ideal for any office
- Screen measures 38"W x 64"H and covers openings of approximately 30" in width
- Screen is translucent, allowing natural sunlight to shine through
- Aluminum frame with 2 wheels
- Screen rolls into place for cubicles up to 65"H; includes leg extenders for use with cubicles over 68" tall
- Fits panels 1-1/4" 3-1/4" thick
- Includes attachable whiteboard with built-in marker tray and nameplate

**SKU:** WPS2000