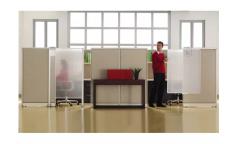

## **64"H CUBICLE DOOR - FROSTED**

## \$502.66

- Full-length workstation privacy screen transforms cubicles into an interruption-free work zone
- Shatterproof, polycarbonate material is ideal for any office
- Screen measures 38"W x 64"H and covers openings of approximately 30" in width
- Screen is translucent, allowing natural sunlight to shine through
- Aluminum frame with 2 wheels
- Screen rolls into place for cubicles up to 65"H; includes leg extenders for use with cubicles over 68" tall
- Fits panels 1-1/4" 3-1/4" thick
- Includes attachable whiteboard with built-in marker tray and nameplate

**SKU:** WPS2000