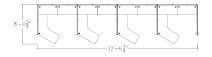

# ADMINISTRATIVE CUBICLE WORKSTATIONS | 4-PERSON | EMERALD CUBICLE COLLECTION | 8X8X65"H

\$20,560.00

Actual Footprint Size: 32' 6"W x 8'D x 65"H
Individual Workspace Size: 8'W x 8'D x 65"H

Panels Pictured: