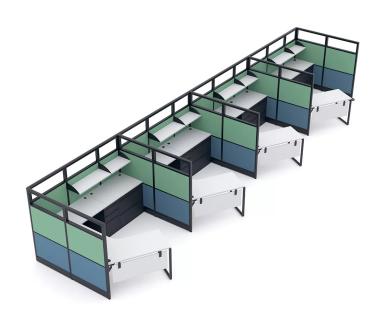

# ADMINISTRATIVE CUBICLE WORKSTATIONS | 4-PERSON | EMERALD CUBICLE COLLECTION | 8X8X65"H

\$20,560.00

Actual Footprint Size: 32' 6"W x 8'D x 65"H
Individual Workspace Size: 8'W x 8'D x 65"H

Panels Pictured:

Fabric: Slate and Sage
 Glass: Clear Tempered
 Worksurface Pictured: White

• Trim Pictured: Charcoal

• Storage Shown: 3-Drawer Box/Box/File Pedestals, 2-Drawer Lateral Files and Bookshelves

• Also included: frosted acrylic modesty panels

# Create Administrative Cubicle Workstations with the Emerald Cubicle Collection

Using the **Emerald Cubicle Collection**, creating administrative cubicle workstations (like the one pictured on this page) is a snap. Featured are the tackable fabric panels and laminated desks with storage options. This typical can be customized in a number of ways.