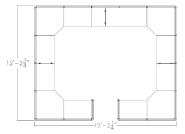

#### BULLPEN CUBICLE | 4-PERSON | EMERALD CUBICLE COLLECTION | 15X12X65"H

\$11,802.90

- Overall Footprint Size: 15'2"W x 12'3"D x 65"H
- Individual Workstation Size: 6' x 6' x 65"H
- Panels Pictured:
  - Fabric: Silver and Slate
  - Laminate: N/A (laminate is not available on the Emerald Collection cubicle walls)
  - Glass: Clear Tempered
- Worksurface Pictured: White
- Trim Pictured: Charcoal
- Storage Shown: None
- Also included: frosted acrylic desk divider privacy screens