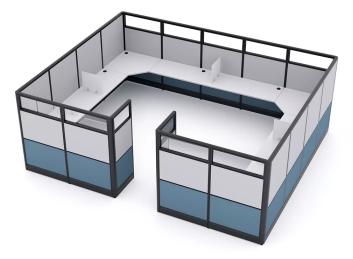

#### BULLPEN CUBICLE | 4-PERSON | EMERALD CUBICLE COLLECTION | 15X12X65"H

\$11,802.90

- Overall Footprint Size: 15'2"W x 12'3"D x 65"H
- Individual Workstation Size: 6' x 6' x 65"H
- Panels Pictured:
  - Fabric: Silver and Slate
  - Laminate: N/A (laminate is not available on the Emerald Collection cubicle walls)
  - Glass: Clear Tempered
- Worksurface Pictured: White
- Trim Pictured: Charcoal
- Storage Shown: None
- Also included: frosted acrylic desk divider privacy screens

# **Create Bullpen Cubicles with the Emerald Cubicle Collection**

Using the **Emerald Cubicle Collection**, creating bullpen cubicles (like the one pictured on this page) is a snap. Featured are the tackable fabric panels and laminated desks with acrylic screen options. This typical can be customized in a number of ways. With over a dozen colored fabrics to choose from, the possibilities are limitless. Mix and match the fabric colors by panel to create unique bullpen cubicles to match your corporate brand or office place motif.